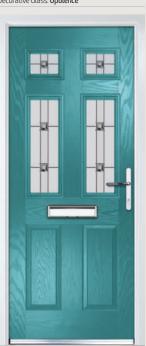

### Contemporary Doors

A selection of modern styles are available using our non-moulded, woodgrain door blank or smooth/etched LINKS blank which perfectly replicates aluminium. With a wide selection of glass options, our contemporary doors are glazed using the TriSYS® cassette system as standard. For a more modern European look, choose our Urban or Inox doors using either the Urban aluminium cassette or the stunning Inox™ stainless steel frames. Many doors have multiple options to have cassettes placed in different positions, either left, right or centred, and are highlighted throughout the brochure.