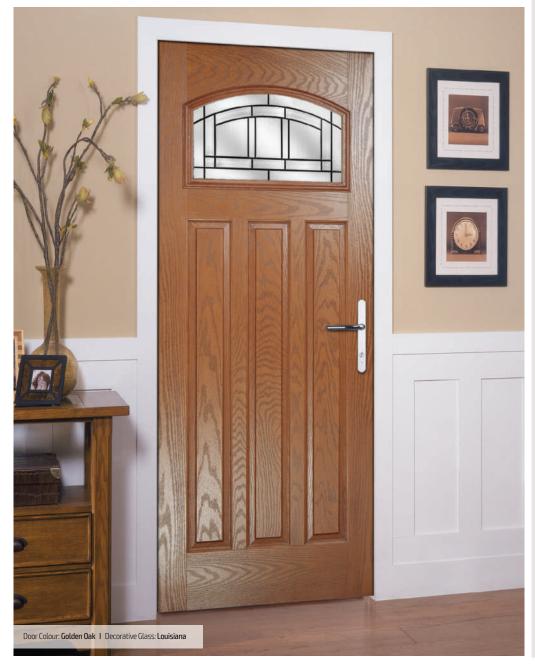

### Traditional Doors

The range of traditional doors are designed to replicate the most popular timber doors and come with highly defined mouldings and realistic wood-grain embossing on the surface. Whether used in a Victorian home, a modern townhouse or a farmhouse cottage, these doors always add to the appearance of the entrance.