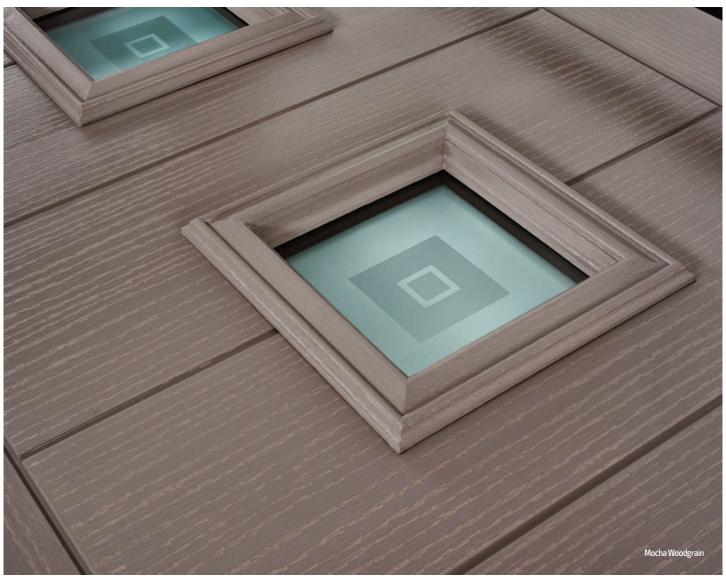

#### **Composite Construction and GRP Skins**

Our industry leading composite door slab has a reinforced GRP skin, manufactured in either a woodgrain finish to replicate timber, or smooth/etched finish to replicate aluminium. The composite door is all about providing kerb appeal, with minimal maintenance requirements. The construction of our door surpasses other alternatives, incorporating an LVL (Laminated Veneer Lumber) subframe to provide the strength and rigidity required for modern homes. The door protects the home from the elements, but will have minimal thermal expansion and contraction rates under extreme temperature variations which is perfectly normal. The PU foam core meanwhile reduces heat loss, providing a high level of thermal performance.

#### **Decorative Glass**

DOORCO work with large suppliers of decorative components to the glass and door industry and offers the widest range of traditional and contemporary glass designs, so our customers have infinite options for their front door.