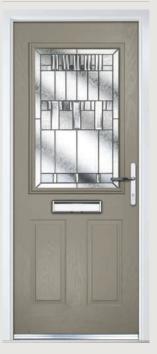

# St Andrews

**Grained** Traditional Doors

Reminiscent of the door styles of the 1930's, the St Andrews door is available as a solid door option as well as a glazed version.

St Andrews

Solid Option

Door Colour: **Mushroom**Decorative Glass: **Opulence** 

Door Colour: Wedgewood
Decorative Glass: Panama

Door Colour: Clay
Decorative Glass: Hathaway

Door Colour: **Shadow**Decorative Glass: **Tiffany** 

Door Colour: Victory Blue
Decorative Glass: Tranquility Zinc