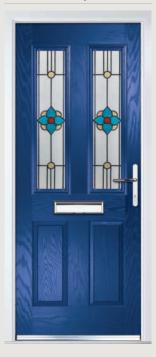

# Carnoustie including Birkdale and Penina options

**Grained** Traditional Doors

Our most popular composite door option which is now available in a choice of three glazing styles.

Carnoustie

Birkdale Option

Penina Option

Door Colour: **Slate**Decorative Glass: **Birchwood** 

Door Colour: **Cotswold**Decorative Glass: **Kew** 

Door Colour: Chartwell Green
Decorative Glass: Milan

Door Colour: **Twilight**Decorative Glass: **Hathaway** 