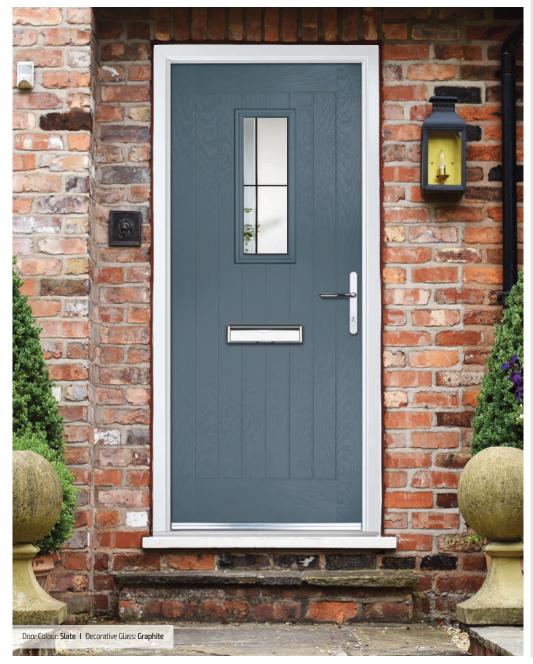

# Riviera including Portrush option

**Grained** Traditional Doors

A traditional favourite with just a hint of modern, the Riviera is also available in Portrush and Sunburst options as shown below.

Riviera

Portrush Option

Sunburst Option

Door Colour: Nimbus
Decorative Glass: Prestige

Door Colour: **Clotted Cream**Decorative Glass: **Lanesborough Green** 

Door Colour: French Blue
Decorative Glass: Elegance

Door Colour: Mulberry
Decorative Glass: Opulence