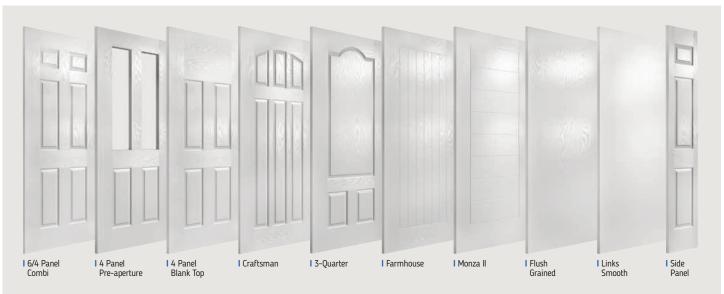

### Traditional Doors

The range of traditional doors are designed to replicate the most popular timber doors and come with highly defined mouldings and realistic wood-grain embossing on the surface. Whether used in a Victorian home, a modern townhouse or a farmhouse cottage, these doors always add to the appearance of the entrance.

### Contemporary Doors

A selection of modern styles are available using our non-moulded, woodgrain door blank or smooth/etched LINKS blank which perfectly replicates aluminium. With a wide selection of glass options, our contemporary doors are glazed using the TriSYS® cassette system as standard. For a more modern European look, choose our Urban or Inox doors using either the Urban aluminium cassette or the stunning Inox™ stainless steel frames. Many doors have multiple options to have cassettes placed in different positions, either left, right or centred, and are highlighted throughout the brochure.

## Links Contemporary Doors

The Links range of contemporary doors is setting new standards in modern, upmarket entrances, allowing for a unique, clean, authentic style that's customised for each individual home. All styles use the unique Links 'smooth' door blank which are glazed using a brand new contemporary chamfered cassette system in a choice of either Aluminium or Colour-matched finishes.

### Links Inox Contemporary Doors

The following range of Inox doors combine the high-performance of 'Links' composite door with finely grained 316 grade stainless steel glazing frames. Not only do they add a distinctive European flair, they also give a truly contemporary look and are guaranteed to keep their high shine and stunning looks for years to come.