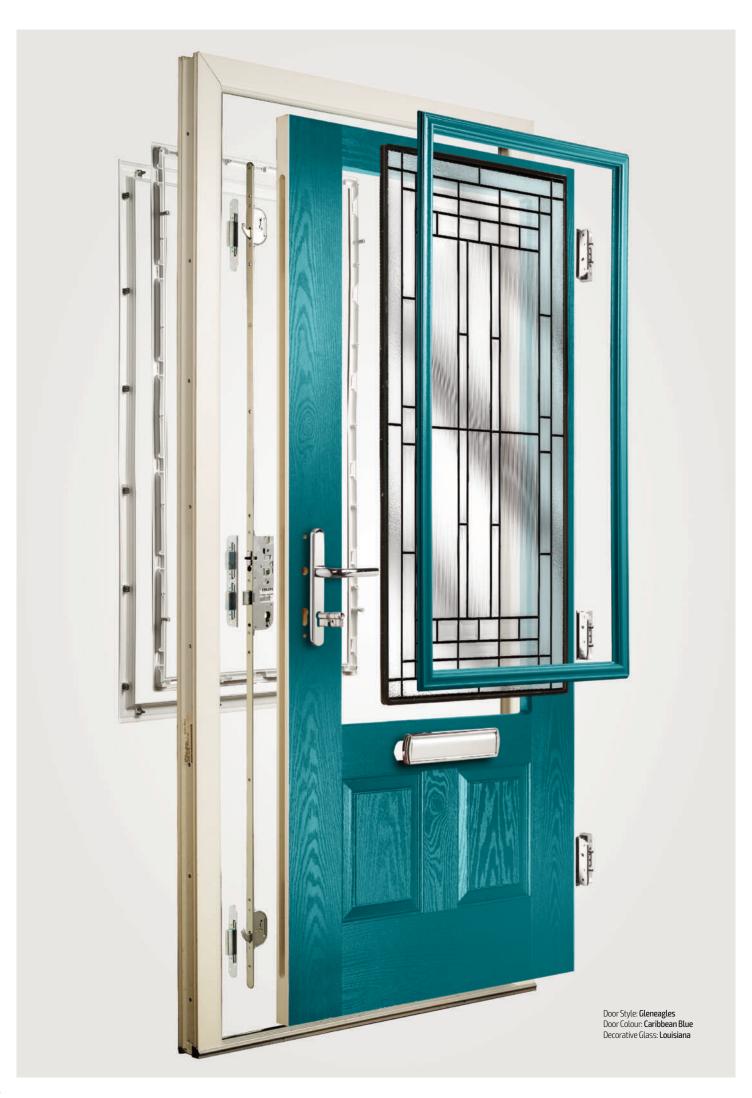

#### **Composite Construction and GRP Skins**

Our industry leading composite door slab has a reinforced GRP skin, manufactured in either a woodgrain finish to replicate timber, or smooth/etched finish to replicate aluminium. The composite door is all about providing kerb appeal, with minimal maintenance requirements. The construction of our door surpasses other alternatives, incorporating an LVL (Laminated Veneer Lumber) subframe to provide the strength and rigidity required for modern homes. The door protects the home from the elements, but will have minimal thermal expansion and contraction rates under extreme temperature variations which is perfectly normal. The PU foam core meanwhile reduces heat loss, providing a high level of thermal performance.

#### **Choice of Glazing Cassettes**

As door designs become more diverse, customers need a range of glazing cassette to suit any door in their home. DOORCO supplies the leading TriSYS® 3-Part glazing system from ODL Europe as standard. As an alternative, the high-end lnox cassettes are also popular and provide a stainless steel finish.

Door Colour: **Irish Oak**Decorative Glass: **Artisan** 

Door Colour: Caribbean Blue
Decorative Glass: Trio Diamond

Shown with Birkdale glazing ontion

Door Colour: Cream White

Door Colour: Twilight
Decorative Glass: Synergy