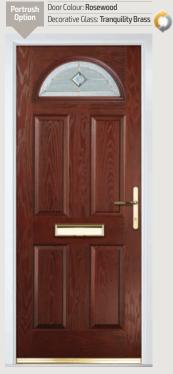

# Riviera including Portrush option

**Grained** Traditional Doors

A traditional favourite with just a hint of modern, the Riviera is also available in Portrush and Sunburst options as shown below.

Riviera

Portrush Option

Sunburst Option

Door Colour: Nimbus
Decorative Glass: Prestige

Door Colour: **Clotted Cream**Decorative Glass: **Lanesborough Green** 

Door Colour: French Blue
Decorative Glass: Elegance

Door Colour: Mulberry
Decorative Glass: Opulence