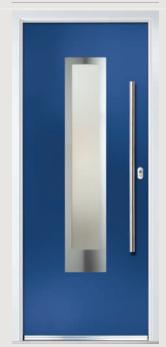

### Contemporary Doors

A selection of modern styles are available using our non-moulded, woodgrain door blank or smooth/etched LINKS blank which perfectly replicates aluminium. With a wide selection of glass options, our contemporary doors are glazed using the TriSYS® cassette system as standard. For a more modern European look, choose our Urban or Inox doors using either the Urban aluminium cassette or the stunning Inox™ stainless steel frames. Many doors have multiple options to have cassettes placed in different positions, either left, right or centred, and are highlighted throughout the brochure.

#### **Grained Contemporary Doors**

Monza I Solid

Monza II Augusta Long Page 40

Monza II Augusta Page 42

Monza II Square Page 44

**Seminole** Page 46

Oakmont Page 48

Copenhagen Page 48