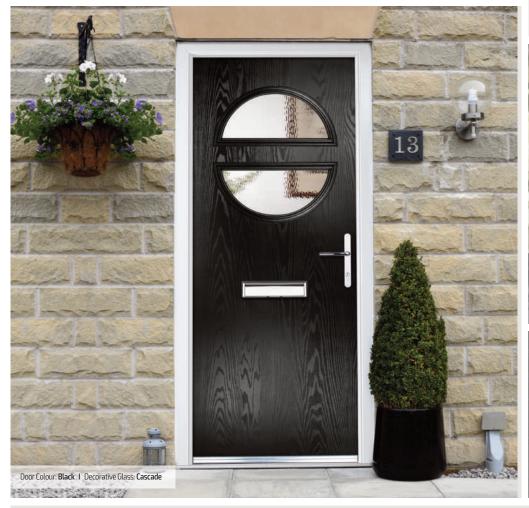

# Gleneagles

**Grained** Traditional Doors

With its American style, the Gleneagles is proving to be as popular here in the UK.

Door Colour: **Agate Grey**Decorative Glass: **Cascade** 

Door Colour: **Black**Decorative Glass: **Louisiana** 