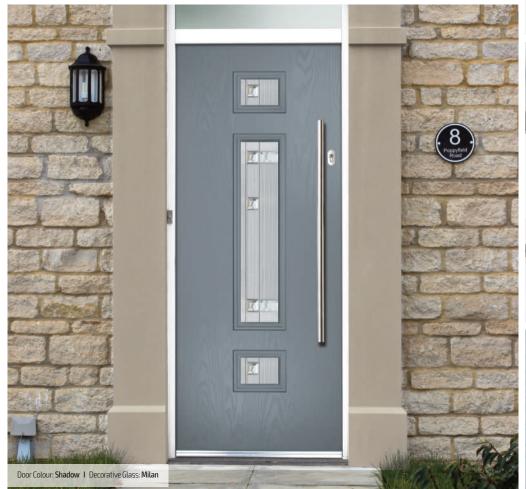

Penina Option

Door Colour: **Slate**Decorative Glass: **Birchwood** 

Door Colour: **Cotswold**Decorative Glass: **Kew** 

Door Colour: Chartwell Green
Decorative Glass: Milan

Door Colour: **Twilight**Decorative Glass: **Hathaway** 