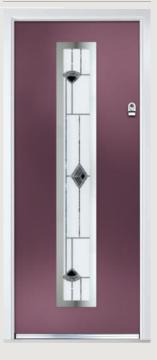

### Traditional Doors

The range of traditional doors are designed to replicate the most popular timber doors and come with highly defined mouldings and realistic wood-grain embossing on the surface. Whether used in a Victorian home, a modern townhouse or a farmhouse cottage, these doors always add to the appearance of the entrance.

These doors are transformed by the choice of decorative glass and colours, with 59 door colours available and a huge range of glass options, from the simple diamonds of Prestige, through to the stunning multi-faced bevelling and black chrome caming of Impressions, these doors can make a real statement.