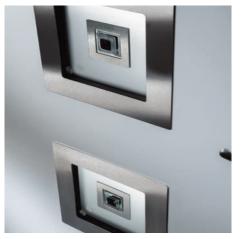

#### Security - Keeping You Safe

We take security very seriously so we invested some years ago in a new breed of composite door with significantly improved security features which stand up to current and future security standards, including PAS 24 in line with Approved Document Q for new build.

We recommend the use of multipoint locks as standard (locks should always be engaged so the door is not left just on the latch) and security hardware including TS007 high security cylinders and handle combinations and TS008 letterplates. On certain styles we would also recommend a multipoint slam shut lock with key entry plus security escutcheon, providing a traditional rim latch lock.

Note that slam shut locks should be used with caution as the operation of these may not suit certain individuals.

Glass units which comply with Approved Document Q must contain one pane of class P1A (EN356) glass, which must be

6.8mm, security laminated. This is available as an option on glass within our doors at a reasonable additional cost.