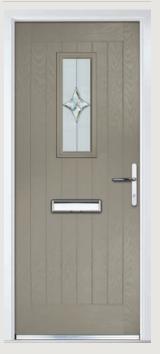

# Carnoustie including Birkdale and Penina options

**Grained** Traditional Doors

Our most popular composite door option which is now available in a choice of three glazing styles.

Carnoustie

Birkdale Option

Penina Option

Door Colour: **Slate**Decorative Glass: **Birchwood** 

Door Colour: **Cotswold**Decorative Glass: **Kew** 

Door Colour: Chartwell Green
Decorative Glass: Milan

Door Colour: **Twilight**Decorative Glass: **Hathaway** 

Door Colour: Anthracite Grey
Decorative Glass: Cubic

Door Colour: **Stormy Seas**Decorative Glass: **Louisiana** 

Door Colour: **Marsala**Decorative Glass: **Diamonte** 

Door Colour: Very Berry
Decorative Glass: Opulence

Door Colour: **Irish Oak**Decorative Glass: **Artisan** 

Door Colour: Caribbean Blue
Decorative Glass: Trio Diamond

Shown with Birkdale glazing ontion

Door Colour: Cream White

Door Colour: Twilight
Decorative Glass: Synergy

Door Colour: Chartwell Green
Decorative Glass: Tranquility Zinc

Door Colour: Clay
Decorative Glass: Mercury

Shown with Penina glazing option

Door Colour: **Diablo**Decorative Glass: **Carrington** 

Door Colour: Putty