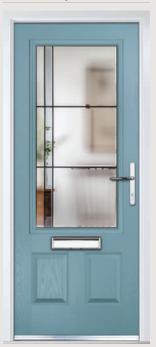

# Carnoustie including Birkdale and Penina options

**Grained** Traditional Doors

Our most popular composite door option which is now available in a choice of three glazing styles.

Carnoustie

Birkdale Option

Penina Option

Door Colour: **Slate**Decorative Glass: **Birchwood** 

Door Colour: **Cotswold**Decorative Glass: **Kew** 

Door Colour: Chartwell Green
Decorative Glass: Milan

Door Colour: **Twilight**Decorative Glass: **Hathaway** 