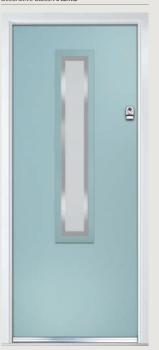

r Colour: Military Grey
Decorative Glass: Artemis



Door Colour: Black

Decorative Glass: Cubic

Option Decorative Glass: Spire

Door Colour: Victory Blue
Decorative Glass: Satin

Door Colour: **Agate Grey**Decorative Glass: **Artemis** 

Door Colour: Twilight

Decorative Glass: Stippolyte

Door Colour: **Anthracite Grey**Decorative Glass: **Cubic** 









### Links Vilamoura

**Links** Contemporary Doors

Door Colour: Shadow 1 Decorative Class: Vogue (Black Onty)

The inline slim glazing details on the Links Vilamoura door is inspired by the European door look.





## Links Augusta

**Links** Contemporary Doors

With its simple, slim glazed panel and parallel pull handle, the Links Augusta has a clean modern style.











Door Colour: **Wedgewood**Decorative Glass: **Artemis** 





Door Colour: Shadow







A full length decorative glass alternative to the standard Links Augusta.





### Links Inox Contemporary Doors

The following range of Inox doors combine the high-performance of 'Links' composite door with finely grained 316 grade stainless steel glazing frames. Not only do they add a distinctive European flair, they also give a truly contemporary look and are guaranteed to keep their high shine and stunning looks for years to come.











### Inox Nice

Links Contemporary Doors

The Inox Nice door offers a Mediterranean style with four decorative lites that allow the light to stream in without compromising on your privacy.









Door Colour: Anthracite Grey
Decorative Glass: Mercury



Door Colour: Silver Grey
Decorative Glass: Artemis



Door Colou