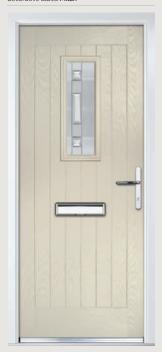

# St Andrews

**Grained** Traditional Doors

Reminiscent of the door styles of the 1930's, the St Andrews door is available as a solid door option as well as a glazed version.

St Andrews

Solid Option

Door Colour: **Mushroom**Decorative Glass: **Opulence** 