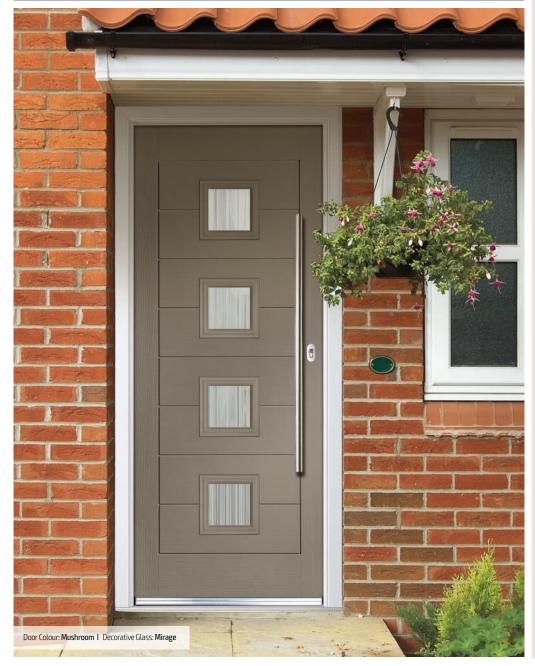

# St Andrews

**Grained** Traditional Doors

Reminiscent of the door styles of the 1930's, the St Andrews door is available as a solid door option as well as a glazed version.

St Andrews

Solid Option

Door Colour: **Mushroom**Decorative Glass: **Opulence** 