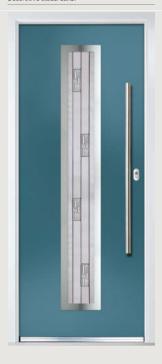

### Contemporary Doors

A selection of modern styles are available using our non-moulded, woodgrain door blank or smooth/etched LINKS blank which perfectly replicates aluminium. With a wide selection of glass options, our contemporary doors are glazed using the TriSYS® cassette system as standard. For a more modern European look, choose our Urban or Inox doors using either the Urban aluminium cassette or the stunning Inox™ stainless steel frames. Many doors have multiple options to have cassettes placed in different positions, either left, right or centred, and are highlighted throughout the brochure.

#### Links Contemporary Doors

Links Square Page 55

**Links Oakmont**Page 56

**Links Copenhagen** Page 56

Links Vilamoura

Links Augusta Page 58

Links Augusta Long Page 59

Inox Nice Page 62

Inox Lyon Page 63

Inox Munich Page 64

Inox Monaco Page 65

Inox Paris/Biarritz Page 66

Inox Barcelona Page 67