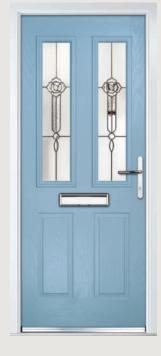

# Carnoustie including Birkdale and Penina options

**Grained** Traditional Doors

Our most popular composite door option which is now available in a choice of three glazing styles.

Carnoustie

Birkdale Option

Penina Option

Door Colour: **Slate**Decorative Glass: **Birchwood** 

Door Colour: **Cotswold**Decorative Glass: **Kew** 

Door Colour: Chartwell Green
Decorative Glass: Milan

Door Colour: **Twilight**Decorative Glass: **Hathaway** 