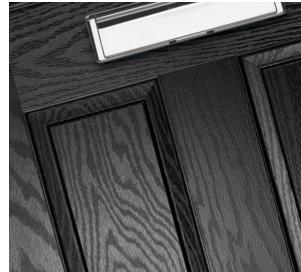

#### **Composite Construction and GRP Skins**

Our industry leading composite door slab has a reinforced GRP skin, manufactured in either a woodgrain finish to replicate timber, or smooth/etched finish to replicate aluminium. The composite door is all about providing kerb appeal, with minimal maintenance requirements. The construction of our door surpasses other alternatives, incorporating an LVL (Laminated Veneer Lumber) subframe to provide the strength and rigidity required for modern homes. The door protects the home from the elements, but will have minimal thermal expansion and contraction rates under extreme temperature variations which is perfectly normal. The PU foam core meanwhile reduces heat loss, providing a high level of thermal performance.

#### **Performance**

Our door offers a truly appealing finish for the entrance of any home, with a high definition smooth or grained GRP outer skin which will look stunning for years to come. The door offers stability from the elements with its inner core of LVL encased with composite stiles and rails for protection against any water ingress. Our doors usually have a grained PVC edge to the hinge and lock side in either White, Chartwell Green, Anthracite Grey, stain or paint finish.