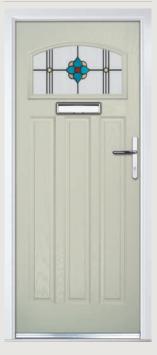

# Carnoustie including Birkdale and Penina options

**Grained** Traditional Doors

Our most popular composite door option which is now available in a choice of three glazing styles.

Carnoustie

Birkdale Option

Penina Option

Door Colour: **Slate**Decorative Glass: **Birchwood** 

Door Colour: **Cotswold**Decorative Glass: **Kew** 

Door Colour: Chartwell Green
Decorative Glass: Milan

Door Colour: **Twilight**Decorative Glass: **Hathaway** 