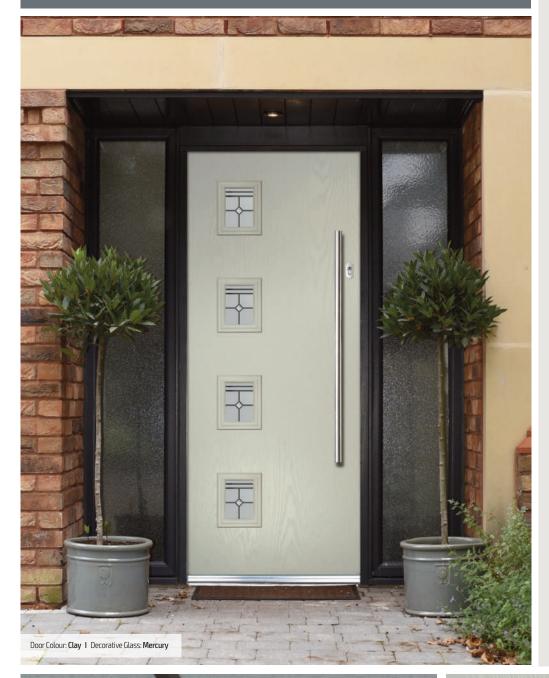

Door Colour: Chartwell Green
Decorative Glass: Tranquility Zinc

Door Colour: Clay
Decorative Glass: Mercury

Shown with Penina glazing option

Door Colour: **Diablo**Decorative Glass: **Carrington** 

Door Colour: Putty