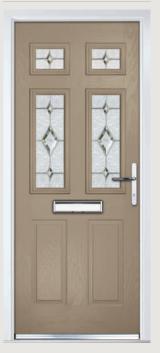

# Carnoustie including Birkdale and Penina options

**Grained** Traditional Doors

Our most popular composite door option which is now available in a choice of three glazing styles.

Carnoustie

Birkdale Option

Penina Option

Door Colour: **Slate**Decorative Glass: **Birchwood** 

Door Colour: **Cotswold**Decorative Glass: **Kew** 

Door Colour: Chartwell Green
Decorative Glass: Milan

Door Colour: **Twilight**Decorative Glass: **Hathaway** 