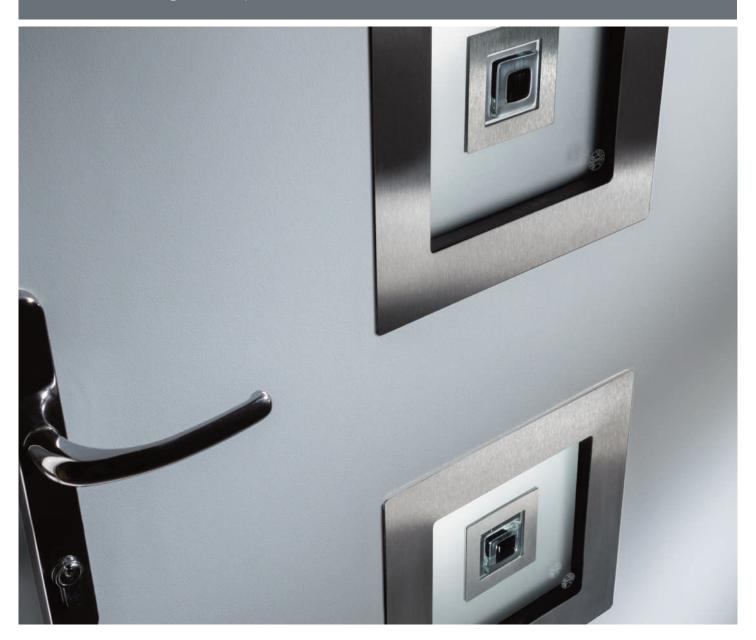

#### Security - Keeping You Safe

We take security very seriously so we invested some years ago in a new breed of composite door with significantly improved security features which stand up to current and future security standards, including PAS 24 in line with Approved Document Q for new build.

We recommend the use of multipoint locks as standard (locks should always be engaged so the door is not left just on the latch) and security hardware including TS007 high security cylinders and handle combinations and TS008 letterplates. On certain styles we would also recommend a multipoint slam shut lock with key entry plus security escutcheon, providing a traditional rim latch lock.

Note that slam shut locks should be used with caution as the operation of these may not suit certain individuals.

Glass units which comply with Approved Document Q must contain one pane of class P1A (EN356) glass, which must be

6.8mm, security laminated. This is available as an option on glass within our doors at a reasonable additional cost.