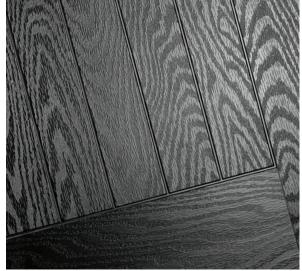

#### **Composite Construction and GRP Skins**

Our industry leading composite door slab has a reinforced GRP skin, manufactured in either a woodgrain finish to replicate timber, or smooth/etched finish to replicate aluminium. The composite door is all about providing kerb appeal, with minimal maintenance requirements. The construction of our door surpasses other alternatives, incorporating an LVL (Laminated Veneer Lumber) subframe to provide the strength and rigidity required for modern homes. The door protects the home from the elements, but will have minimal thermal expansion and contraction rates under extreme temperature variations which is perfectly normal. The PU foam core meanwhile reduces heat loss, providing a high level of thermal performance.

#### **Performance**

Our door offers a truly appealing finish for the entrance of any home, with a high definition smooth or grained GRP outer skin which will look stunning for years to come. The door offers stability from the elements with its inner core of LVL encased with composite stiles and rails for protection against any water ingress. Our doors usually have a grained PVC edge to the hinge and lock side in either White, Chartwell Green, Anthracite Grey, stain or paint finish.