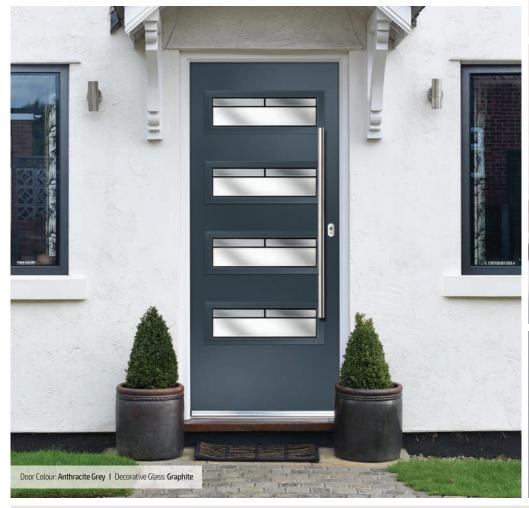

#### **Performance**

Our door offers a truly appealing finish for the entrance of any home, with a high definition smooth or grained GRP outer skin which will look stunning for years to come. The door offers stability from the elements with its inner core of LVL encased with composite stiles and rails for protection against any water ingress. Our doors usually have a grained PVC edge to the hinge and lock side in either White, Chartwell Green, Anthracite Grey, stain or paint finish.