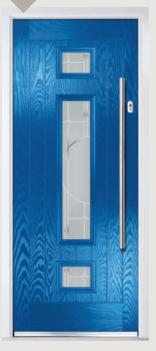

DOORCO

Trending Colours

Door Colour: **Slate**Decorative Glass: **Milan** 

Door Colour: Victory Blue
Decorative Glass: Diamonte

Door Colour: Chartwell Green
Decorative Glass: Trio Diamond