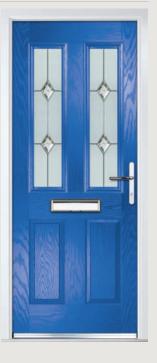

# Carnoustie including Birkdale and Penina options

**Grained** Traditional Doors

Our most popular composite door option which is now available in a choice of three glazing styles.

Carnoustie

Birkdale Option

Penina Option

Door Colour: **Slate**Decorative Glass: **Birchwood** 

Door Colour: **Cotswold**Decorative Glass: **Kew** 

Door Colour: Chartwell Green
Decorative Glass: Milan

Door Colour: **Twilight**Decorative Glass: **Hathaway** 

Door Colour: Anthracite Grey
Decorative Glass: Cubic

Door Colour: **Stormy Seas**Decorative Glass: **Louisiana** 

Door Colour: **Marsala**Decorative Glass: **Diamonte** 

Door Colour: Very Berry
Decorative Glass: Opulence