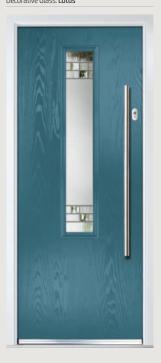

# Riviera including Portrush option

**Grained** Traditional Doors

A traditional favourite with just a hint of modern, the Riviera is also available in Portrush and Sunburst options as shown below.

Riviera

Portrush Option

Sunburst Option

Door Colour: Nimbus
Decorative Glass: Prestige

Door Colour: **Clotted Cream**Decorative Glass: **Lanesborough Green** 

Door Colour: French Blue
Decorative Glass: Elegance

Door Colour: Mulberry
Decorative Glass: Opulence

DOORCO

Trending Colours

Door Colour: **Slate**Decorative Glass: **Milan** 

Door Colour: Victory Blue
Decorative Glass: Diamonte

Door Colour: Chartwell Green
Decorative Glass: Trio Diamond