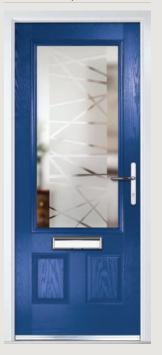

# Riviera including Portrush option

**Grained** Traditional Doors

A traditional favourite with just a hint of modern, the Riviera is also available in Portrush and Sunburst options as shown below.

Riviera

Portrush Option

Sunburst Option

Door Colour: Nimbus
Decorative Glass: Prestige

Door Colour: **Clotted Cream**Decorative Glass: **Lanesborough Green** 

Door Colour: French Blue
Decorative Glass: Elegance

Door Colour: Mulberry
Decorative Glass: Opulence