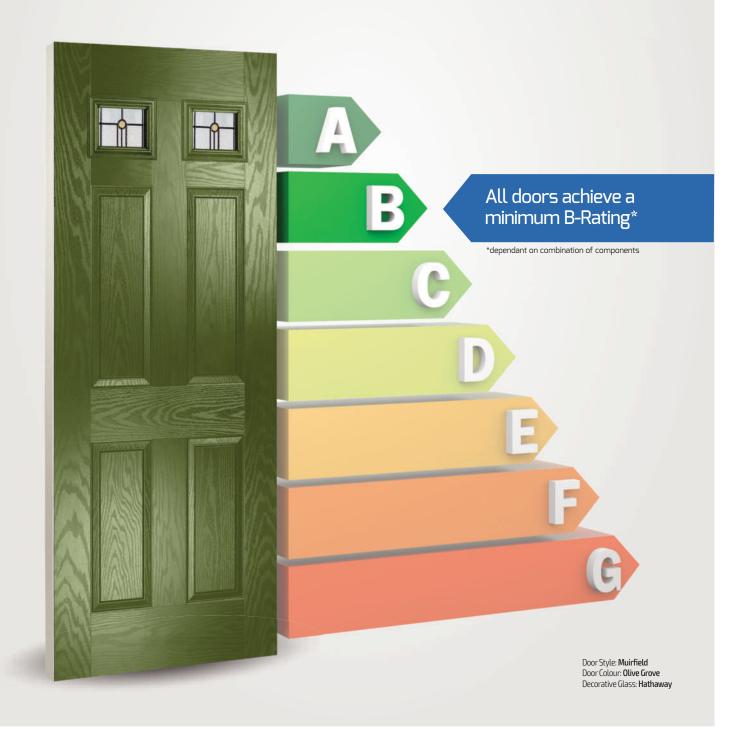

### Thermal Performance

Composite doors are much more thermally efficient than either timber or PVC, and our doors are manufactured to the highest quality standards, making them more thermally efficient by design.

The warm foam core allows the door to have a significantly better 'U' value than any other option on the market and our entire range meets with the requirements of the current Building Regulations.

There are various upgrades to the glass options which increase the thermal performance of the door to find the U-Value of you individual door set please visit the Buildcheck calculator which contains the current DOORCO door range.