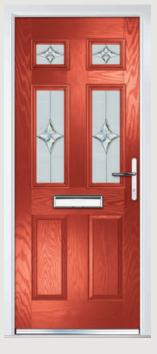

# Carnoustie including Birkdale and Penina options

**Grained** Traditional Doors

Our most popular composite door option which is now available in a choice of three glazing styles.

Carnoustie

Birkdale Option

Penina Option

Door Colour: **Slate**Decorative Glass: **Birchwood** 

Door Colour: **Cotswold**Decorative Glass: **Kew** 

Door Colour: Chartwell Green
Decorative Glass: Milan

Door Colour: **Twilight**Decorative Glass: **Hathaway** 

Door Colour: Anthracite Grey
Decorative Glass: Cubic

Door Colour: **Stormy Seas**Decorative Glass: **Louisiana** 

Door Colour: **Marsala**Decorative Glass: **Diamonte** 

Door Colour: Very Berry
Decorative Glass: Opulence