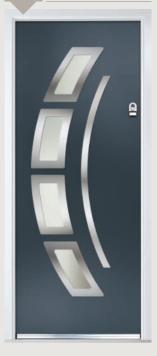

# Carnoustie including Birkdale and Penina options

**Grained** Traditional Doors

Our most popular composite door option which is now available in a choice of three glazing styles.

Carnoustie

Birkdale Option

Penina Option

Door Colour: **Slate**Decorative Glass: **Birchwood** 

Door Colour: **Cotswold**Decorative Glass: **Kew** 

Door Colour: Chartwell Green
Decorative Glass: Milan

Door Colour: **Twilight**Decorative Glass: **Hathaway** 

Door Colour: Anthracite Grey
Decorative Glass: Cubic

Door Colour: **Stormy Seas**Decorative Glass: **Louisiana** 

Door Colour: **Marsala**Decorative Glass: **Diamonte** 

Door Colour: Very Berry
Decorative Glass: Opulence

Door Colour: **Irish Oak**Decorative Glass: **Artisan** 

Door Colour: Caribbean Blue
Decorative Glass: Trio Diamond

Shown with Birkdale glazing ontion

Door Colour: Cream White

Door Colour: Twilight
Decorative Glass: Synergy

Door Colour: Chartwell Green
Decorative Glass: Tranquility Zinc

Door Colour: Clay
Decorative Glass: Mercury

Shown with Penina glazing option

Door Colour: **Diablo**Decorative Glass: **Carrington** 

Door Colour: Putty