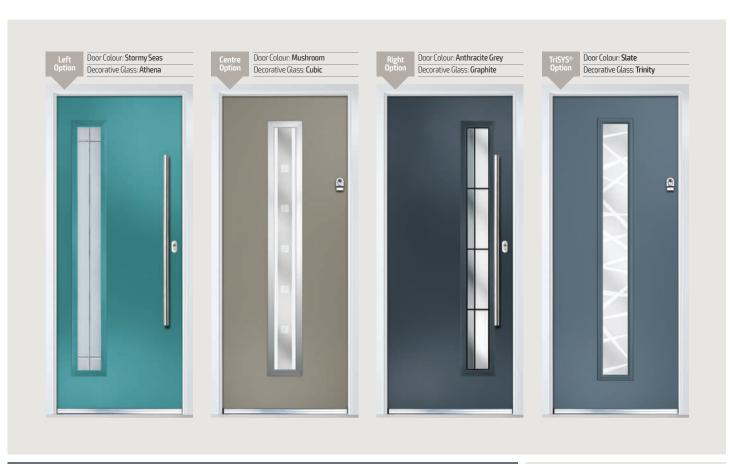

# Carnoustie including Birkdale and Penina options

**Grained** Traditional Doors

Our most popular composite door option which is now available in a choice of three glazing styles.

Carnoustie

Birkdale Option

Penina Option

Door Colour: **Slate**Decorative Glass: **Birchwood** 

Door Colour: **Cotswold**Decorative Glass: **Kew** 

Door Colour: Chartwell Green
Decorative Glass: Milan

Door Colour: **Twilight**Decorative Glass: **Hathaway** 

Door Colour: Anthracite Grey
Decorative Glass: Cubic

Door Colour: **Stormy Seas**Decorative Glass: **Louisiana** 

Door Colour: **Marsala**Decorative Glass: **Diamonte** 

Door Colour: Very Berry
Decorative Glass: Opulence