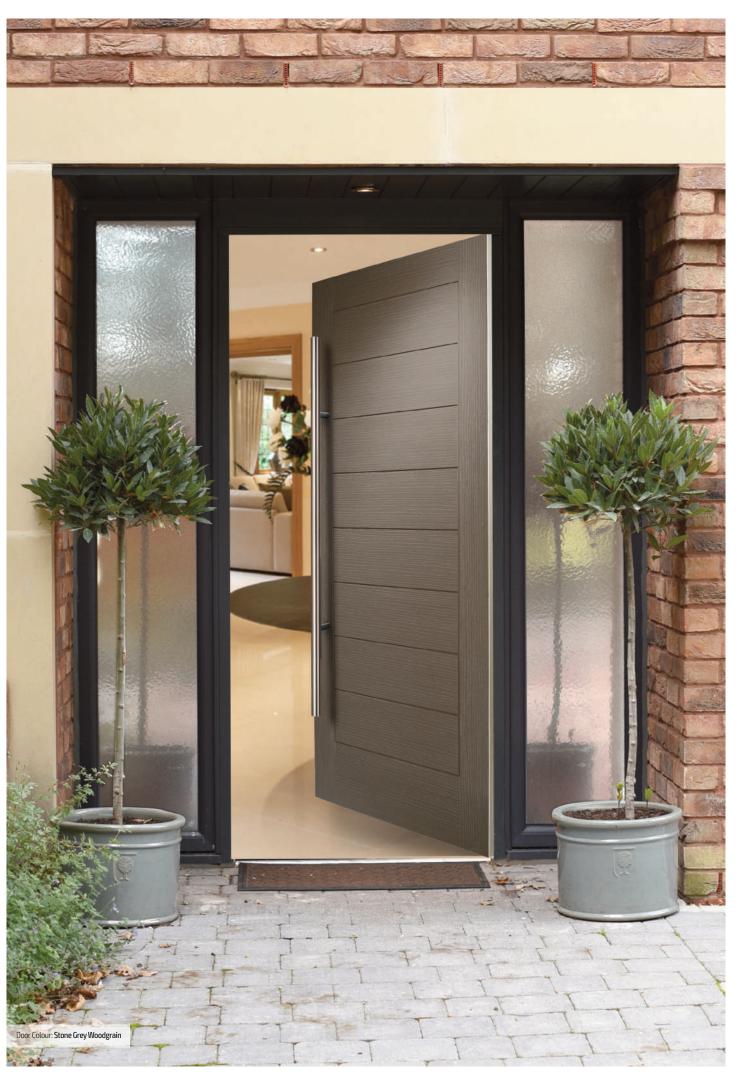

### Contemporary Doors

A selection of modern styles are available using our non-moulded, woodgrain door blank or smooth/etched LINKS blank which perfectly replicates aluminium. With a wide selection of glass options, our contemporary doors are glazed using the TriSYS® cassette system as standard. For a more modern European look, choose our Urban or Inox doors using either the Urban aluminium cassette or the stunning Inox™ stainless steel frames. Many doors have multiple options to have cassettes placed in different positions, either left, right or centred, and are highlighted throughout the brochure.

## Links Contemporary Doors

The Links range of contemporary doors is setting new standards in modern, upmarket entrances, allowing for a unique, clean, authentic style that's customised for each individual home. All styles use the unique Links 'smooth' door blank which are glazed using a brand new contemporary chamfered cassette system in a choice of either Aluminium or Colour-matched finishes.