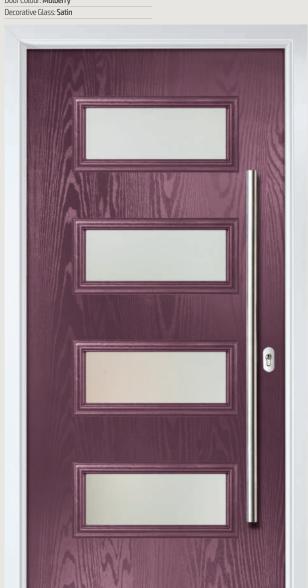

Portrush Option

Sunburst Option

Door Colour: Nimbus
Decorative Glass: Prestige

Door Colour: **Clotted Cream**Decorative Glass: **Lanesborough Green** 

Door Colour: French Blue
Decorative Glass: Elegance

Door Colour: Mulberry
Decorative Glass: Opulence