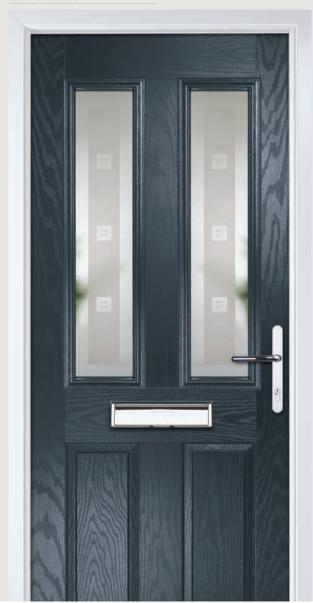

Door Colour: Anthracite Grey
Decorative Glass: Cubic

Door Colour: **Stormy Seas**Decorative Glass: **Louisiana** 

Door Colour: **Marsala**Decorative Glass: **Diamonte** 

Door Colour: Very Berry
Decorative Glass: Opulence