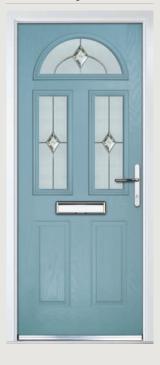

# Riviera including Portrush option

**Grained** Traditional Doors

A traditional favourite with just a hint of modern, the Riviera is also available in Portrush and Sunburst options as shown below.

Riviera

Portrush Option

Sunburst Option

Door Colour: Nimbus
Decorative Glass: Prestige

Door Colour: **Clotted Cream**Decorative Glass: **Lanesborough Green** 

Door Colour: French Blue
Decorative Glass: Elegance

Door Colour: Mulberry
Decorative Glass: Opulence