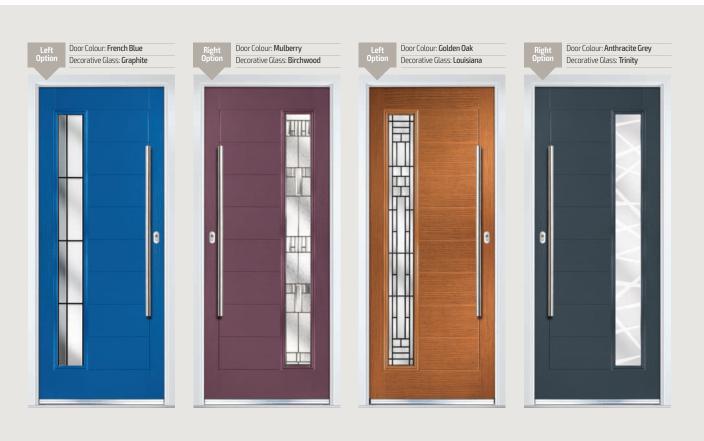

Portrush Option

Sunburst Option

Door Colour: Nimbus
Decorative Glass: Prestige

Door Colour: **Clotted Cream**Decorative Glass: **Lanesborough Green** 

Door Colour: French Blue
Decorative Glass: Elegance

Door Colour: Mulberry
Decorative Glass: Opulence