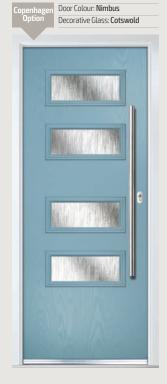

# Oakmont/Copenhagen

**Grained** Contemporary Doors

A stunning new design using colour matched cassettes for all colour options.

Copenhagen

Door Colour: Moonshine Decorative Glass: Stippolyte

Door Colour: **Diablo** 