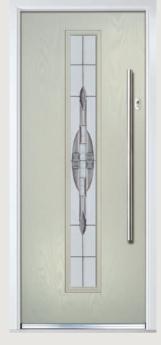

### Traditional Doors

The range of traditional doors are designed to replicate the most popular timber doors and come with highly defined mouldings and realistic wood-grain embossing on the surface. Whether used in a Victorian home, a modern townhouse or a farmhouse cottage, these doors always add to the appearance of the entrance.

These doors are transformed by the choice of decorative glass and colours, with 59 door colours available and a huge range of glass options, from the simple diamonds of Prestige, through to the stunning multi-faced bevelling and black chrome caming of Impressions, these doors can make a real statement.