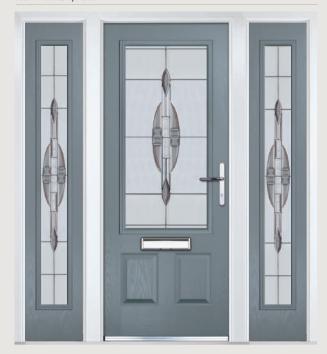

### Composite Sidepanel Options

For homes with larger openings, we offer a range of sidelight options to complement your door. This option is available with full, matching decorative glass. Size restrictions apply which are shown on page 76.

Door Colour: **Agate Grey** Decorative Glass: **Tiffany** 

Door Colour: **Shadow**Decorative Glass: **Opulence** 

Door Colour: **Anthracite Grey**Decorative Glass: **Louisiana** 