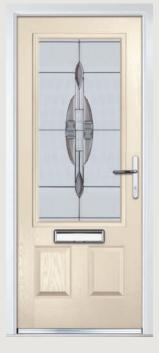

# St Andrews

**Grained** Traditional Doors

Reminiscent of the door styles of the 1930's, the St Andrews door is available as a solid door option as well as a glazed version.

St Andrews

Solid Option

Door Colour: **Mushroom**Decorative Glass: **Opulence** 