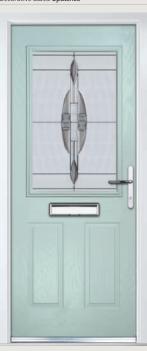

# Carnoustie including Birkdale and Penina options

**Grained** Traditional Doors

Our most popular composite door option which is now available in a choice of three glazing styles.

Carnoustie

Birkdale Option

Penina Option

Door Colour: **Slate**Decorative Glass: **Birchwood** 

Door Colour: **Cotswold**Decorative Glass: **Kew** 

Door Colour: Chartwell Green
Decorative Glass: Milan

Door Colour: **Twilight**Decorative Glass: **Hathaway** 