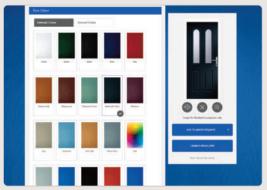

# Design and View. Your Perfect Door...

With such a wide selection of styles, colours; hardware and glazing options available for your new door, it can sometimes be difficult to visualise what you need. Our door designer lets you see just that and even lets you upload a picture of your home to see exactly how your choices will look in reality.

#### You're the Designer

Choose your style, then your colour, completely change the look with the various glazing options and then complete the look with your choice of hardware. Don't leave it to guesswork, we can show you exactly how your choices will look in your home with our online designer. We'll take you through the choices, upload a picture of your home and superimpose the door you have designed to ensure your choice complements it perfectly.

Choose your Door Style

Choose your Door Colour

Choose your Glazing