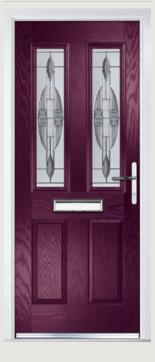

# Carnoustie including Birkdale and Penina options

**Grained** Traditional Doors

Our most popular composite door option which is now available in a choice of three glazing styles.

Carnoustie

Birkdale Option

Penina Option

Door Colour: **Slate**Decorative Glass: **Birchwood** 

Door Colour: **Cotswold**Decorative Glass: **Kew** 

Door Colour: Chartwell Green
Decorative Glass: Milan

Door Colour: **Twilight**Decorative Glass: **Hathaway** 