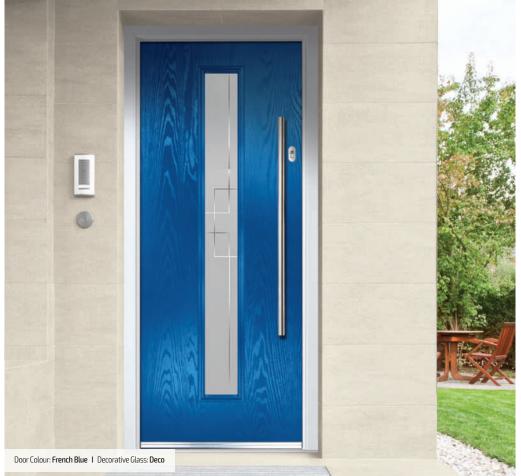

Portrush Option

Sunburst Option

Door Colour: Nimbus
Decorative Glass: Prestige

Door Colour: **Clotted Cream**Decorative Glass: **Lanesborough Green** 

Door Colour: French Blue
Decorative Glass: Elegance

Door Colour: Mulberry
Decorative Glass: Opulence