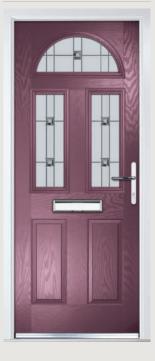

# Carnoustie including Birkdale and Penina options

**Grained** Traditional Doors

Our most popular composite door option which is now available in a choice of three glazing styles.

Carnoustie

Birkdale Option

Penina Option

Door Colour: **Slate**Decorative Glass: **Birchwood** 

Door Colour: **Cotswold**Decorative Glass: **Kew** 

Door Colour: Chartwell Green
Decorative Glass: Milan

Door Colour: **Twilight**Decorative Glass: **Hathaway** 