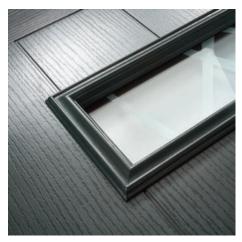

#### Glass and Glazing -Making a Personal Statement

The visual impact of your door is enhanced by the choice of glass within. Depending on the style, the units will be either a double or triple glazed unit.

The TriSYS® glazing cassette system is re-glazeable and passes PAS 24:2016 security attack tests. For back door applications, you can even benefit from an integrated Venetian Blind, incorporating child-friendly, unobtrusive finger control and no loose cords.

### Clear or Obscure Glass Options

The majority of our door styles are also available in a standard range of 4 carefully selected Low-E toughened patterned glass options or Low-E toughened clear glass. (Laminated versions also available)