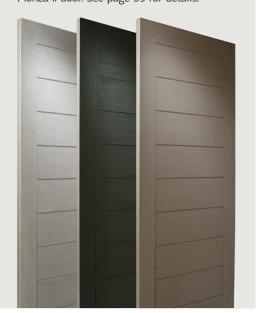

### Traditional Doors

The range of traditional doors are designed to replicate the most popular timber doors and come with highly defined mouldings and realistic wood-grain embossing on the surface. Whether used in a Victorian home, a modern townhouse or a farmhouse cottage, these doors always add to the appearance of the entrance.

These doors are transformed by the choice of decorative glass and colours, with 59 door colours available and a huge range of glass options, from the simple diamonds of Prestige, through to the stunning multi-faced bevelling and black chrome caming of Impressions, these doors can make a real statement.