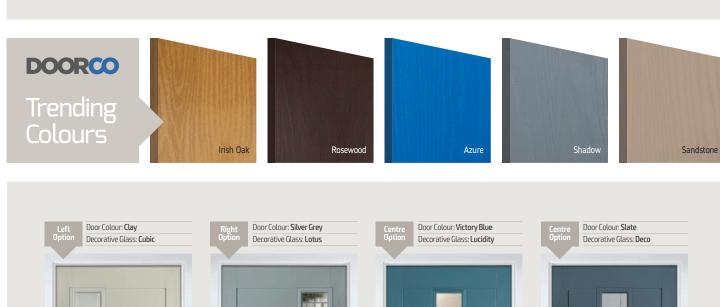

DOORCO

Trending Colours

Door Colour: **Slate**Decorative Glass: **Milan** 

Door Colour: Victory Blue
Decorative Glass: Diamonte

Door Colour: Chartwell Green
Decorative Glass: Trio Diamond