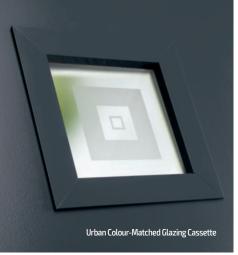

#### **Choice of Glazing Cassettes**

As door designs become more diverse, customers need a range of glazing cassette to suit any door in their home. DOORCO supplies the leading TriSYS® 3-Part glazing system from ODL Europe as standard. As an alternative, the high-end lnox cassettes are also popular and provide a stainless steel finish.

### Contemporary Doors

A selection of modern styles are available using our non-moulded, woodgrain door blank or smooth/etched LINKS blank which perfectly replicates aluminium. With a wide selection of glass options, our contemporary doors are glazed using the TriSYS® cassette system as standard. For a more modern European look, choose our Urban or Inox doors using either the Urban aluminium cassette or the stunning Inox™ stainless steel frames. Many doors have multiple options to have cassettes placed in different positions, either left, right or centred, and are highlighted throughout the brochure.