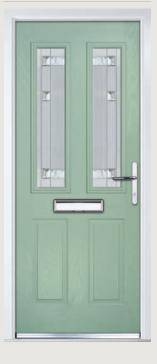

# Carnoustie including Birkdale and Penina options

**Grained** Traditional Doors

Our most popular composite door option which is now available in a choice of three glazing styles.

Carnoustie

Birkdale Option

Penina Option

Door Colour: **Slate**Decorative Glass: **Birchwood** 

Door Colour: **Cotswold**Decorative Glass: **Kew** 

Door Colour: Chartwell Green
Decorative Glass: Milan

Door Colour: **Twilight**Decorative Glass: **Hathaway** 