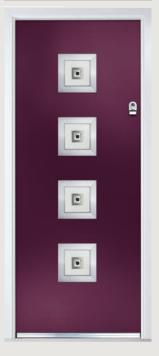

# Carnoustie including Birkdale and Penina options

**Grained** Traditional Doors

Our most popular composite door option which is now available in a choice of three glazing styles.

Carnoustie

Birkdale Option

Penina Option

Door Colour: **Slate**Decorative Glass: **Birchwood** 

Door Colour: **Cotswold**Decorative Glass: **Kew** 

Door Colour: Chartwell Green
Decorative Glass: Milan

Door Colour: **Twilight**Decorative Glass: **Hathaway** 

Door Colour: Anthracite Grey
Decorative Glass: Cubic

Door Colour: **Stormy Seas**Decorative Glass: **Louisiana** 

Door Colour: **Marsala**Decorative Glass: **Diamonte** 

Door Colour: Very Berry
Decorative Glass: Opulence