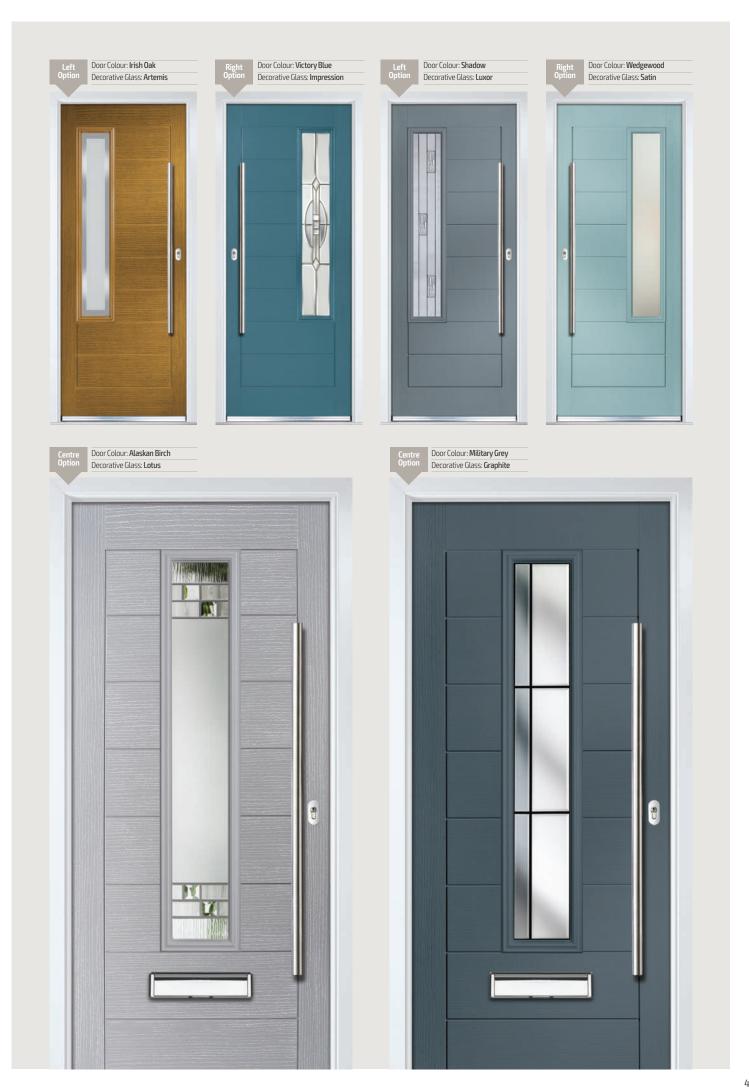

### Contemporary Doors

A selection of modern styles are available using our non-moulded, woodgrain door blank or smooth/etched LINKS blank which perfectly replicates aluminium. With a wide selection of glass options, our contemporary doors are glazed using the TriSYS® cassette system as standard. For a more modern European look, choose our Urban or Inox doors using either the Urban aluminium cassette or the stunning Inox™ stainless steel frames. Many doors have multiple options to have cassettes placed in different positions, either left, right or centred, and are highlighted throughout the brochure.