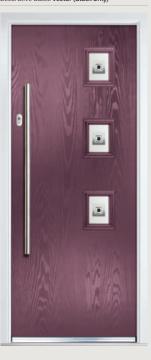

# Carnoustie including Birkdale and Penina options

**Grained** Traditional Doors

Our most popular composite door option which is now available in a choice of three glazing styles.

Carnoustie

Birkdale Option

Penina Option

Door Colour: **Slate**Decorative Glass: **Birchwood** 

Door Colour: **Cotswold**Decorative Glass: **Kew** 

Door Colour: Chartwell Green
Decorative Glass: Milan

Door Colour: **Twilight**Decorative Glass: **Hathaway** 

Door Colour: Anthracite Grey
Decorative Glass: Cubic

Door Colour: **Stormy Seas**Decorative Glass: **Louisiana** 

Door Colour: **Marsala**Decorative Glass: **Diamonte** 

Door Colour: Very Berry
Decorative Glass: Opulence

Door Colour: **Irish Oak**Decorative Glass: **Artisan** 

Door Colour: Caribbean Blue
Decorative Glass: Trio Diamond

Shown with Birkdale glazing ontion

Door Colour: Cream White

Door Colour: Twilight
Decorative Glass: Synergy

Door Colour: Chartwell Green
Decorative Glass: Tranquility Zinc

Door Colour: Clay
Decorative Glass: Mercury

Shown with Penina glazing option

Door Colour: **Diablo**Decorative Glass: **Carrington** 

Door Colour: Putty