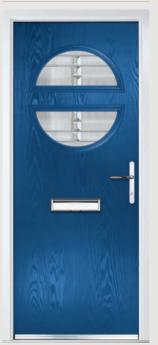

# Lytham

**Grained** Traditional Doors

With its large glazed area, the Lytham lets light flood through. Also available with GridLite and our unique integral blind option.

Lytham

GridLite Option

Door Colour: Golden Oak

Decorative Glass: Bloomsbury

Door Colour: **Green**Decorative Glass: **Tranquility Zinc** 

Door Colour: Citrine
Decorative Glass: Artemis

Door Colour: Olive Grove
Decorative Glass: Athena

DOORCO