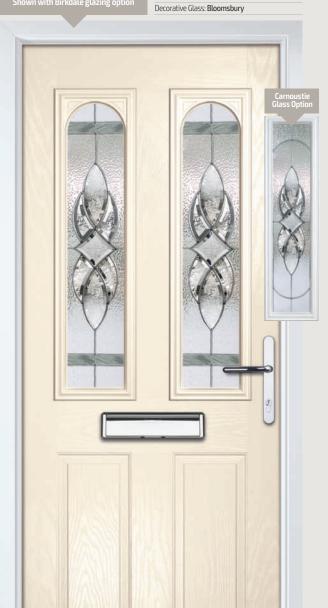

# Carnoustie including Birkdale and Penina options

**Grained** Traditional Doors

Our most popular composite door option which is now available in a choice of three glazing styles.

Carnoustie

Birkdale Option

Penina Option

Door Colour: **Slate**Decorative Glass: **Birchwood** 

Door Colour: **Cotswold**Decorative Glass: **Kew** 

Door Colour: Chartwell Green
Decorative Glass: Milan

Door Colour: **Twilight**Decorative Glass: **Hathaway** 