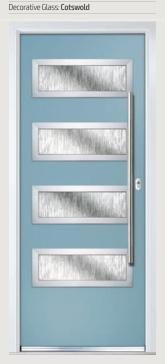

# Lytham

**Grained** Traditional Doors

With its large glazed area, the Lytham lets light flood through. Also available with GridLite and our unique integral blind option.

Lytham

GridLite Option

Door Colour: Golden Oak

Decorative Glass: Bloomsbury

Door Colour: **Green**Decorative Glass: **Tranquility Zinc** 

Door Colour: Citrine
Decorative Glass: Artemis

Door Colour: Olive Grove
Decorative Glass: Athena

DOORCO

### Trending Colours

Door Colour: Moonshine
Decorative Glass: Opulence

Door Colour: **Mushroom**Decorative Glass: **Birchwood** 

Door Colour: **Sandstone**Decorative Glass: **Trio Diamond** 

GridLite Option

Door Colour: Clay
Decorative Glass: Optimal