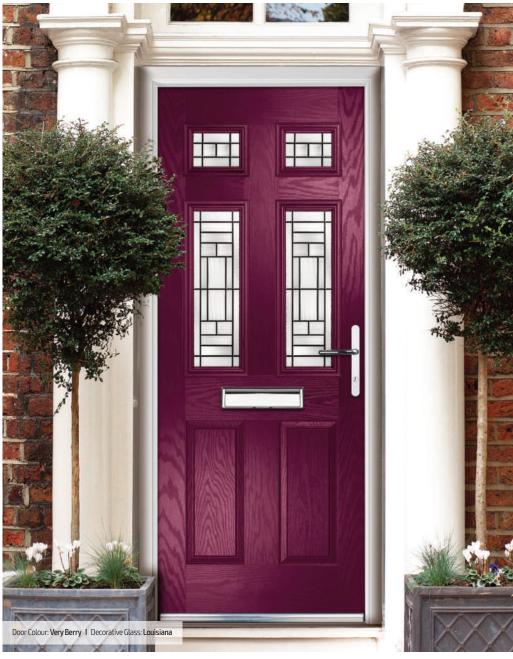

Door Colour: Anthracite Grey
Decorative Glass: Cubic

Door Colour: **Stormy Seas**Decorative Glass: **Louisiana** 

Door Colour: **Marsala**Decorative Glass: **Diamonte** 

Door Colour: Very Berry
Decorative Glass: Opulence