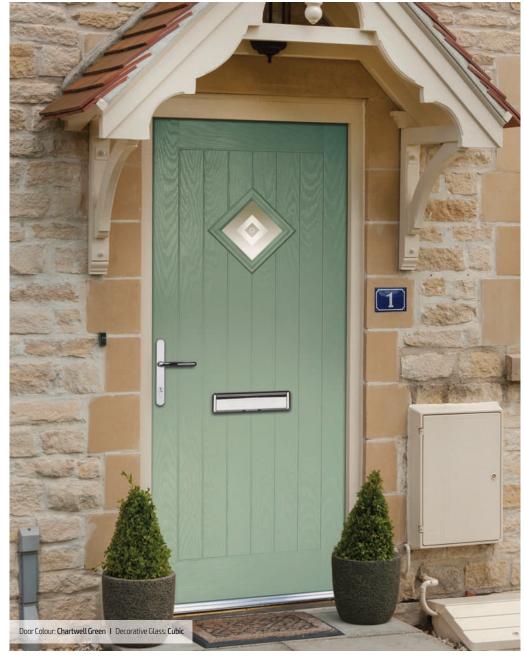

Door Colour: Anthracite Grey
Decorative Glass: Cubic

Door Colour: **Stormy Seas**Decorative Glass: **Louisiana** 

Door Colour: **Marsala**Decorative Glass: **Diamonte** 

Door Colour: Very Berry
Decorative Glass: Opulence