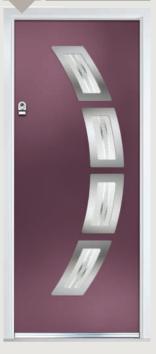

# Carnoustie including Birkdale and Penina options

**Grained** Traditional Doors

Our most popular composite door option which is now available in a choice of three glazing styles.

Carnoustie

Birkdale Option

Penina Option

Door Colour: **Slate**Decorative Glass: **Birchwood** 

Door Colour: **Cotswold**Decorative Glass: **Kew** 

Door Colour: Chartwell Green
Decorative Glass: Milan

Door Colour: **Twilight**Decorative Glass: **Hathaway** 

Door Colour: Anthracite Grey
Decorative Glass: Cubic

Door Colour: **Stormy Seas**Decorative Glass: **Louisiana** 

Door Colour: **Marsala**Decorative Glass: **Diamonte** 

Door Colour: Very Berry
Decorative Glass: Opulence

Door Colour: **Irish Oak**Decorative Glass: **Artisan** 

Door Colour: Caribbean Blue
Decorative Glass: Trio Diamond

Shown with Birkdale glazing ontion

Door Colour: Cream White

Door Colour: Twilight
Decorative Glass: Synergy

Door Colour: Chartwell Green
Decorative Glass: Tranquility Zinc

Door Colour: Clay
Decorative Glass: Mercury

Shown with Penina glazing option

Door Colour: **Diablo**Decorative Glass: **Carrington** 

Door Colour: Putty