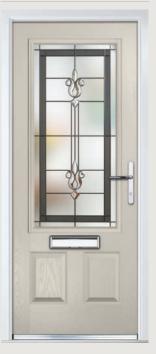

# St Andrews

**Grained** Traditional Doors

Reminiscent of the door styles of the 1930's, the St Andrews door is available as a solid door option as well as a glazed version.

St Andrews

Solid Option

Door Colour: **Mushroom**Decorative Glass: **Opulence** 

Door Colour: Wedgewood
Decorative Glass: Panama

Door Colour: Clay
Decorative Glass: Hathaway

Door Colour: **Shadow**Decorative Glass: **Tiffany** 

Door Colour: Victory Blue
Decorative Glass: Tranquility Zinc