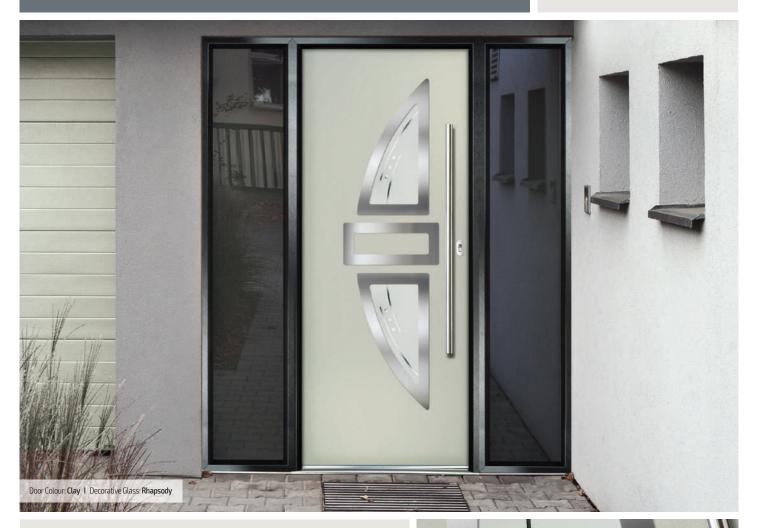

Door Colour: Chartwell Green
Decorative Glass: Tranquility Zinc

Door Colour: Clay
Decorative Glass: Mercury

Shown with Penina glazing option

Door Colour: **Diablo**Decorative Glass: **Carrington** 

Door Colour: Putty