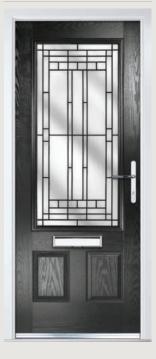

# Troon including Muirfield option

**Grained** Traditional Doors

The traditional six-panel door can be enhanced with either two or four small glazing details.

Troon

Muirfield Option

Solid Option

Door Colour: Shadow Decorative Glass: Prestige Door Colour: Cotswold Decorative Glass: Hathaway Door Colour: Bolero Decorative Glass: Bloomsbury Door Colour: Anthracite Grey Decorative Glass: Vogue