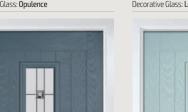

Door Colour: Anthracite Grey
Decorative Glass: Cubic

Door Colour: **Stormy Seas**Decorative Glass: **Louisiana** 

Door Colour: **Marsala**Decorative Glass: **Diamonte** 

Door Colour: Very Berry
Decorative Glass: Opulence