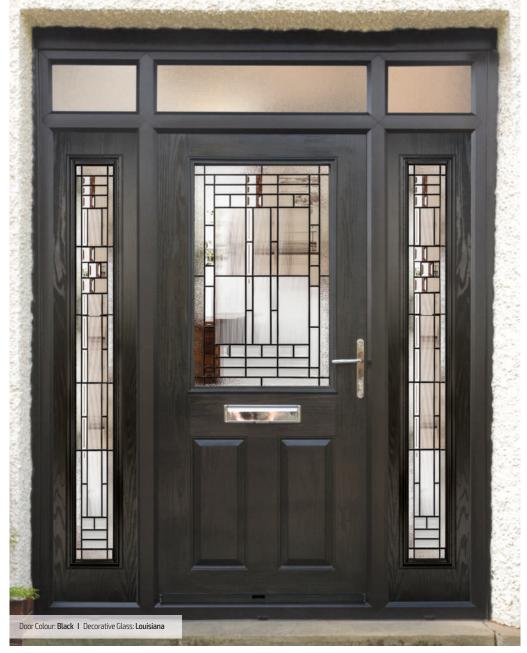

Door Colour: Anthracite Grey
Decorative Glass: Cubic

Door Colour: **Stormy Seas**Decorative Glass: **Louisiana** 

Door Colour: **Marsala**Decorative Glass: **Diamonte** 

Door Colour: Very Berry
Decorative Glass: Opulence

# Gleneagles

**Grained** Traditional Doors

With its American style, the Gleneagles is proving to be as popular here in the UK.

Door Colour: **Agate Grey**Decorative Glass: **Cascade** 

Door Colour: **Black**Decorative Glass: **Louisiana** 