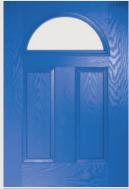

# Carnoustie including Birkdale and Penina options

**Grained** Traditional Doors

Our most popular composite door option which is now available in a choice of three glazing styles.

Carnoustie

Birkdale Option

Penina Option

Door Colour: **Slate**Decorative Glass: **Birchwood** 

Door Colour: **Cotswold**Decorative Glass: **Kew** 

Door Colour: Chartwell Green
Decorative Glass: Milan

Door Colour: **Twilight**Decorative Glass: **Hathaway** 