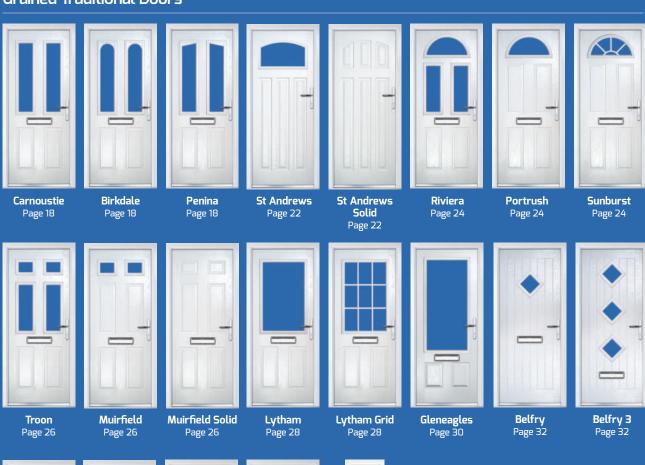

### Traditional Doors

The range of traditional doors are designed to replicate the most popular timber doors and come with highly defined mouldings and realistic wood-grain embossing on the surface. Whether used in a Victorian home, a modern townhouse or a farmhouse cottage, these doors always add to the appearance of the entrance.

#### **Grained Traditional Doors**