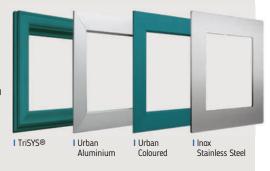

#### **Choice of Glazing Cassettes**

As door designs become more diverse, customers need a range of glazing cassette to suit any door in their home. DOORCO supplies the leading TriSYS® 3-Part glazing system from ODL Europe as standard. As an alternative, the high-end lnox cassettes are also popular and provide a stainless steel finish.

### Contemporary Doors

A selection of modern styles are available using our non-moulded, woodgrain door blank or smooth/etched LINKS blank which perfectly replicates aluminium. With a wide selection of glass options, our contemporary doors are glazed using the TriSYS® cassette system as standard. For a more modern European look, choose our Urban or Inox doors using either the Urban aluminium cassette or the stunning Inox™ stainless steel frames. Many doors have multiple options to have cassettes placed in different positions, either left, right or centred, and are highlighted throughout the brochure.