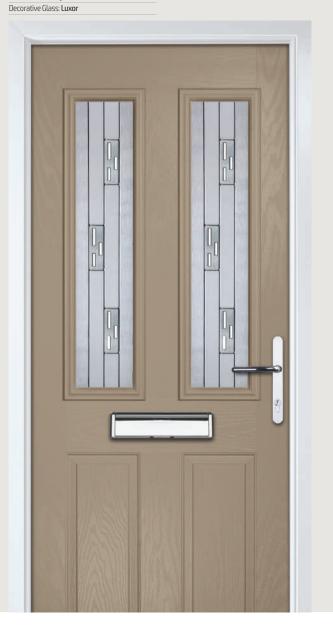

Door Colour: Mulberry
Decorative Glass: Vector (Black Only)

Door Colour: Chartwell Green
Decorative Glass: Athena

Door Colour: **Florida**Decorative Glass: **Cubic** 

DOORCO

Trending Colours

armhouse Do

Door Colour: Clotted Cream
Decorative Glass: Luxor