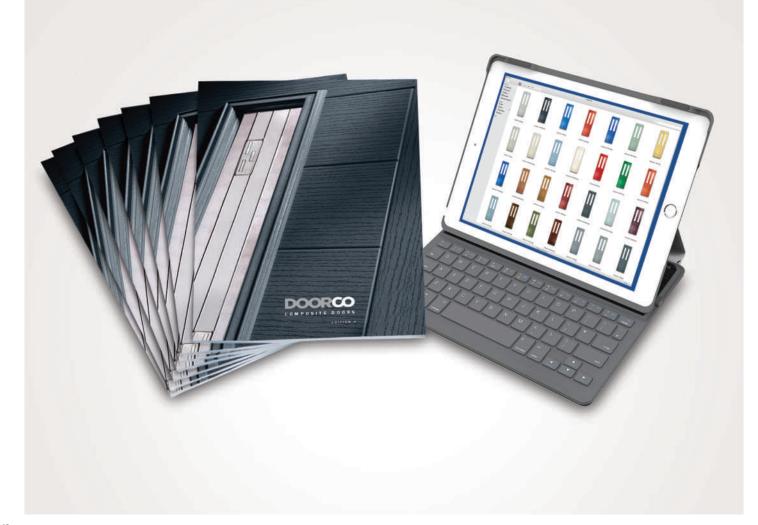

# Design and View. Your Perfect Door...

With such a wide selection of styles, colours; hardware and glazing options available for your new door, it can sometimes be difficult to visualise what you need. Our door designer lets you see just that and even lets you upload a picture of your home to see exactly how your choices will look in reality.

#### You're the Designer

Choose your style, then your colour, completely change the look with the various glazing options and then complete the look with your choice of hardware. Don't leave it to guesswork, we can show you exactly how your choices will look in your home with our online designer. We'll take you through the choices, upload a picture of your home and superimpose the door you have designed to ensure your choice complements it perfectly.

There are so many combinations that it's often difficult to know which ones are right for you until you see it in place. Make sure you make the right choices by designing your ideal door on our door designer.