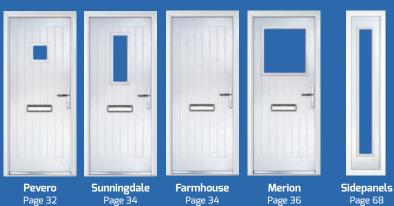

# Belfry/Pevero

**Grained** Traditional Doors

The Belfry has a unique 'offset etched' detailing and comes in multiple glazing styles.

Belfr

Belfry 3

Door Colour: Sage Decorative Glass: Lanesborough Door Colour: Golden Oak Door Colour: Slate Door Colour: Clotted Cream Decorative Glass: Artemis Decorative Glass: Grange Decorative Glass: Cubic Door Colour: **Wedgewood**Decorative Glass: **Louisiana** Door Colour: Clay
Decorative Glass: Graphite

# Sunningdale

**Grained** Traditional Doors

The Sunningdale is available with a wide range of glass

Sunningdale

Farmhouse Cottage

Door Colour: **Slate**Decorative Glass: **Opulence** 

Door Colour: **Moonshine**Decorative Glass: **Louisiana** 

# Merion

**Grained** Traditional Doors

The Merion is available with a complementary glass range designed specifically for this door style

Door Colour: White
Decorative Glass: Clear

Door Colour: **Chartwell Green**Decorative Glass: **Artemis** 

### Composite Sidepanel Options

For homes with larger openings, we offer a range of sidelight options to complement your door. This option is available with full, matching decorative glass. Size restrictions apply which are shown on page 76.