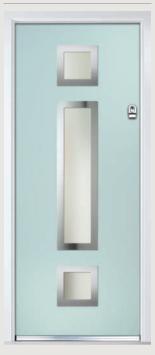

## Vilamoura

**Grained** Contemporary Doors

The inline slim glazing details on the Vilamoura door is inspired by the European door look.