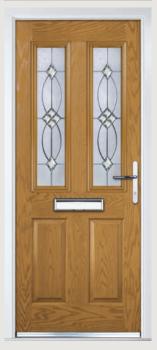

# Carnoustie including Birkdale and Penina options

**Grained** Traditional Doors

Our most popular composite door option which is now available in a choice of three glazing styles.

Carnoustie

Birkdale Option

Penina Option

Door Colour: **Slate**Decorative Glass: **Birchwood** 

Door Colour: **Cotswold**Decorative Glass: **Kew** 

Door Colour: Chartwell Green
Decorative Glass: Milan

Door Colour: **Twilight**Decorative Glass: **Hathaway** 