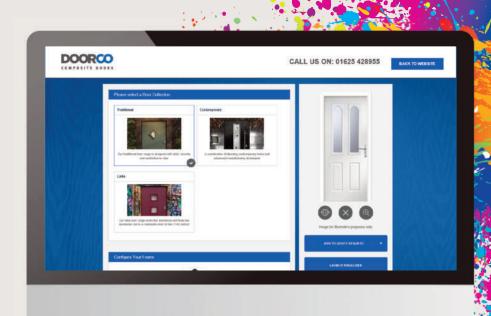

# Design and View. Your Perfect Door...

With such a wide selection of styles, colours; hardware and glazing options available for your new door, it can sometimes be difficult to visualise what you need. Our door designer lets you see just that and even lets you upload a picture of your home to see exactly how your choices will look in reality.

#### You're the Designer

Choose your style, then your colour, completely change the look with the various glazing options and then complete the look with your choice of hardware. Don't leave it to guesswork, we can show you exactly how your choices will look in your home with our online designer. We'll take you through the choices, upload a picture of your home and superimpose the door you have designed to ensure your choice complements it perfectly.

There are so many combinations that it's often difficult to know which ones are right for you until you see it in place. Make sure you make the right choices by designing your ideal door on our door designer.