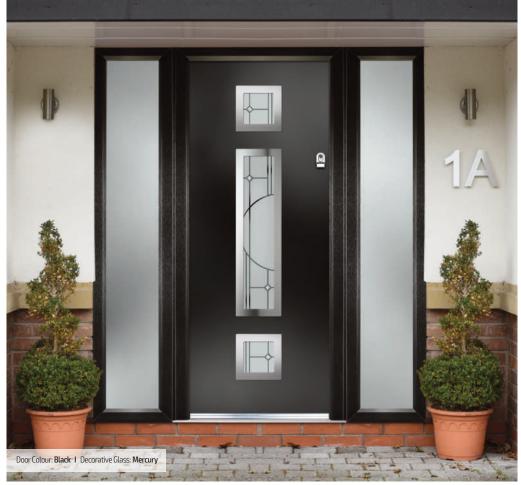

Door Colour: Chartwell Green
Decorative Glass: Tranquility Zinc

Door Colour: Clay
Decorative Glass: Mercury

Shown with Penina glazing option

Door Colour: **Diablo**Decorative Glass: **Carrington** 

Door Colour: Putty