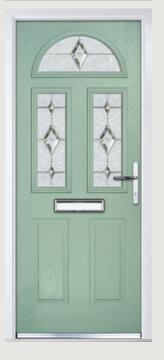

# Carnoustie including Birkdale and Penina options

**Grained** Traditional Doors

Our most popular composite door option which is now available in a choice of three glazing styles.

Carnoustie

Birkdale Option

Penina Option

Door Colour: **Slate**Decorative Glass: **Birchwood** 

Door Colour: **Cotswold**Decorative Glass: **Kew** 

Door Colour: Chartwell Green
Decorative Glass: Milan

Door Colour: **Twilight**Decorative Glass: **Hathaway** 