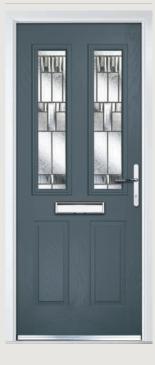

# Carnoustie including Birkdale and Penina options

**Grained** Traditional Doors

Our most popular composite door option which is now available in a choice of three glazing styles.

Carnoustie

Birkdale Option

Penina Option

Door Colour: **Slate**Decorative Glass: **Birchwood** 

Door Colour: **Cotswold**Decorative Glass: **Kew** 

Door Colour: Chartwell Green
Decorative Glass: Milan

Door Colour: **Twilight**Decorative Glass: **Hathaway** 