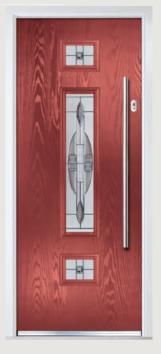

# Merion

**Grained** Traditional Doors

The Merion is available with a complementary glass range designed specifically for this door style

Door Colour: White
Decorative Glass: Clear

Door Colour: **Chartwell Green**Decorative Glass: **Artemis** 

Door Colour: Silver Grey
Decorative Glass: Cotswold

Door Colour: **Putty**Decorative Glass: **Stippolyte** 

Door Colour: **Anthracite Grey**Decorative Glass: **Louisiana** 

Door Colour: **Very Berry** Decorative Glass: **Satin** 