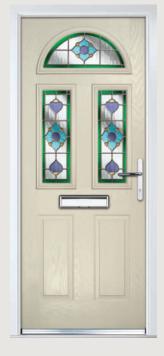

# St Andrews

**Grained** Traditional Doors

Reminiscent of the door styles of the 1930's, the St Andrews door is available as a solid door option as well as a glazed version.

St Andrews

Solid Option

Door Colour: **Mushroom**Decorative Glass: **Opulence** 