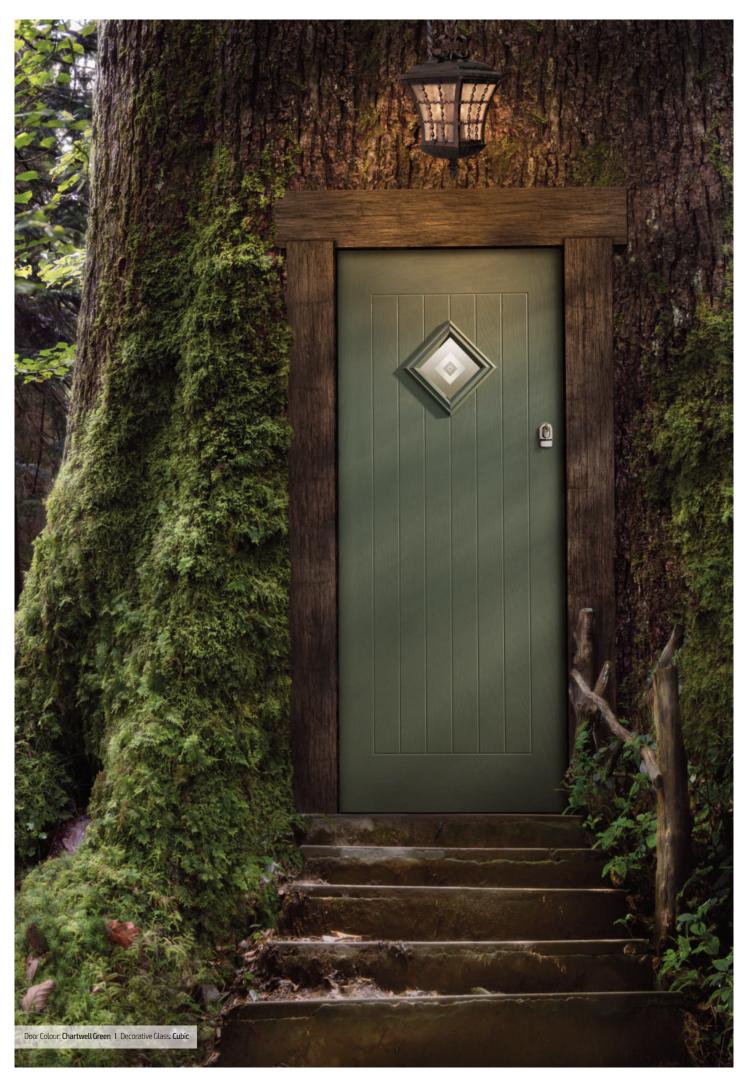

#### **Performance**

Our door offers a truly appealing finish for the entrance of any home, with a high definition smooth or grained GRP outer skin which will look stunning for years to come. The door offers stability from the elements with its inner core of LVL encased with composite stiles and rails for protection against any water ingress. Our doors usually have a grained PVC edge to the hinge and lock side in either White, Chartwell Green, Anthracite Grey, stain or paint finish.

#### Colours

With our high-performance paint technology and two state-of-the-art, in-house paint lines, we can offer any colour door which can even complement the colour options on frames. This provides a fantastic choice for the home. In most cases the doors come in white as standard on the internal side, however, for your own individual requirements we may be able to offer different or bespoke options, see our colour ranges on page 14 for more information.