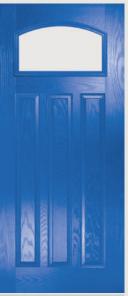

# Carnoustie including Birkdale and Penina options

**Grained** Traditional Doors

Our most popular composite door option which is now available in a choice of three glazing styles.

Carnoustie

Birkdale Option