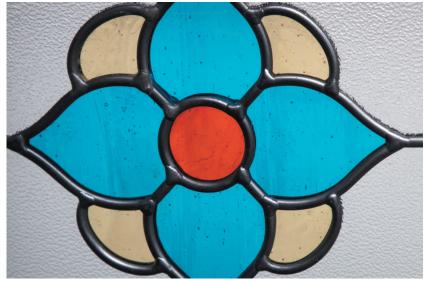

Kew combines intricate bevel work and soft water glass against a background of obscure etched glass. The central flower motif will make a stunning focal point for any door.

Genuine coloured Spectrum Glass with blackened cames combine to create this stunning leadlight design, reminiscent of the Victorian era. With Lanesborough, you can now have all the benefits of traditional leadlights, with the performance and thermal properties you would expect in your door.