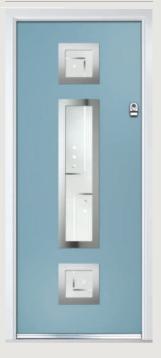

### Augusta

**Grained** Contemporary Doors

With its simple, slim glazed panel and parallel pull handle, the Augusta has a clean modern style.

Door Colour: **Bolero**Decorative Glass: **Luxor** 

Door Colour: Sage Decorative Glass: Impression

Door Colour: Victory Blue
Decorative Glass: Lotus

Door Colour: Citrine
Decorative Glass: Artemis

Door Colour: Slate Decorative Glass: Trinity Door Colour: Rosewood Decorative Glass: Athena Door Colour: Clay Decorative Glass: Opulence Door Colour: Olive Grove Decorative Glass: Trio Diamond