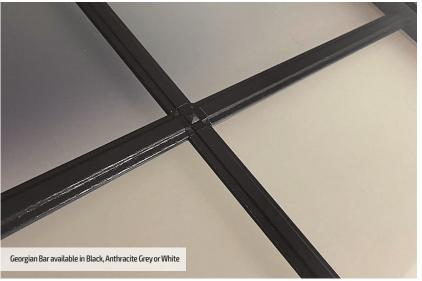

#### **Glass Colour Options**

Certain glass designs lend themselves to colour co-ordination of the glass to complement or contrast your choice of door colour. These are indicated by the above symbol.

#### **Caming Colour Options**

Tranquility decorative glass is available in either Zinc or Brass caming to complement your door furniture and is indicated by the above symbol.