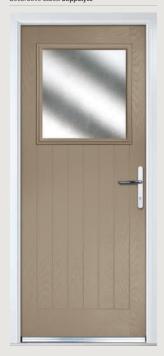

# Carnoustie including Birkdale and Penina options

**Grained** Traditional Doors

Our most popular composite door option which is now available in a choice of three glazing styles.

Carnoustie

Birkdale Option

Penina Option

Door Colour: **Slate**Decorative Glass: **Birchwood** 

Door Colour: **Cotswold**Decorative Glass: **Kew** 

Door Colour: Chartwell Green
Decorative Glass: Milan

Door Colour: **Twilight**Decorative Glass: **Hathaway** 