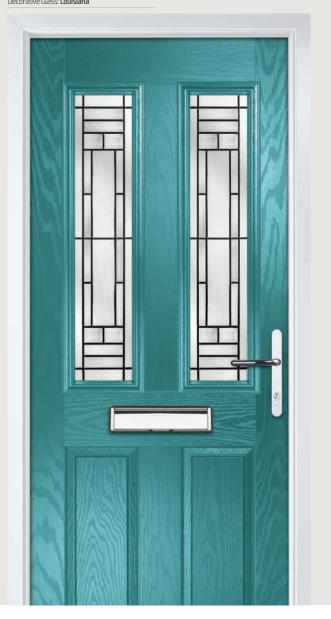

Door Colour: Anthracite Grey
Decorative Glass: Cubic

Door Colour: **Stormy Seas**Decorative Glass: **Louisiana** 

Door Colour: **Marsala**Decorative Glass: **Diamonte** 

Door Colour: Very Berry
Decorative Glass: Opulence