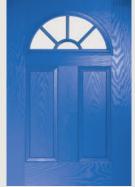

# Carnoustie including Birkdale and Penina options

**Grained** Traditional Doors

Our most popular composite door option which is now available in a choice of three glazing styles.

Carnoustie

Birkdale Option

Penina Option

Door Colour: **Slate**Decorative Glass: **Birchwood** 

Door Colour: **Cotswold**Decorative Glass: **Kew** 

Door Colour: Chartwell Green
Decorative Glass: Milan

Door Colour: **Twilight**Decorative Glass: **Hathaway** 