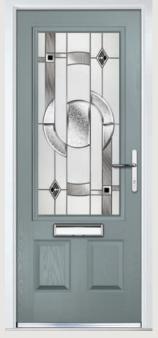

# Troon including Muirfield option

**Grained** Traditional Doors

The traditional six-panel door can be enhanced with either two or four small glazing details.

Troon

Muirfield Option

Solid Option

Door Colour: Shadow Decorative Glass: Prestige Door Colour: Cotswold Decorative Glass: Hathaway Door Colour: Bolero Decorative Glass: Bloomsbury Door Colour: Anthracite Grey Decorative Glass: Vogue