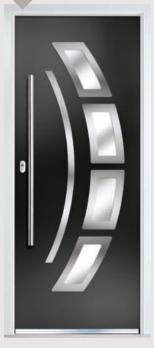

# Carnoustie including Birkdale and Penina options

**Grained** Traditional Doors

Our most popular composite door option which is now available in a choice of three glazing styles.

Carnoustie

Birkdale Option

Penina Option

Door Colour: **Slate**Decorative Glass: **Birchwood** 

Door Colour: **Cotswold**Decorative Glass: **Kew** 

Door Colour: Chartwell Green
Decorative Glass: Milan

Door Colour: **Twilight**Decorative Glass: **Hathaway** 

Door Colour: Anthracite Grey
Decorative Glass: Cubic

Door Colour: **Stormy Seas**Decorative Glass: **Louisiana** 

Door Colour: **Marsala**Decorative Glass: **Diamonte** 

Door Colour: Very Berry
Decorative Glass: Opulence

Door Colour: **Irish Oak**Decorative Glass: **Artisan** 

Door Colour: Caribbean Blue
Decorative Glass: Trio Diamond

Shown with Birkdale glazing ontion

Door Colour: Cream White

Door Colour: Twilight
Decorative Glass: Synergy

Door Colour: Chartwell Green
Decorative Glass: Tranquility Zinc

Door Colour: Clay
Decorative Glass: Mercury

Shown with Penina glazing option

Door Colour: **Diablo**Decorative Glass: **Carrington** 

Door Colour: Putty