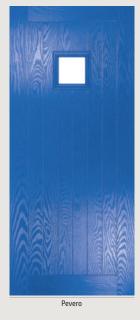

# Belfry/Pevero

**Grained** Traditional Doors

The Belfry has a unique 'offset etched' detailing and comes in multiple glazing styles.

Belfr

Belfry 3

Door Colour: Sage Decorative Glass: Lanesborough Door Colour: Golden Oak Door Colour: Slate Door Colour: Clotted Cream Decorative Glass: Artemis Decorative Glass: Grange Decorative Glass: Cubic Door Colour: **Wedgewood**Decorative Glass: **Louisiana** Door Colour: Clay
Decorative Glass: Graphite