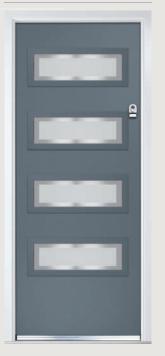

# Troon including Muirfield option

**Grained** Traditional Doors

The traditional six-panel door can be enhanced with either two or four small glazing details.

Troon

Muirfield Option

Solid Option

Door Colour: Shadow Decorative Glass: Prestige Door Colour: Cotswold Decorative Glass: Hathaway Door Colour: Bolero Decorative Glass: Bloomsbury Door Colour: Anthracite Grey Decorative Glass: Vogue

DOORCO

Trending Colours

Door Colour: Stormy Seas Decorative Glass: Opulence

Door Colour: Putty Decorative Glass: Trio Diamond

Decorative Glass: Milan

Door Colour: Bahia Blue

Door Colour: Chartwell Green

Decorative Glass: Cubic