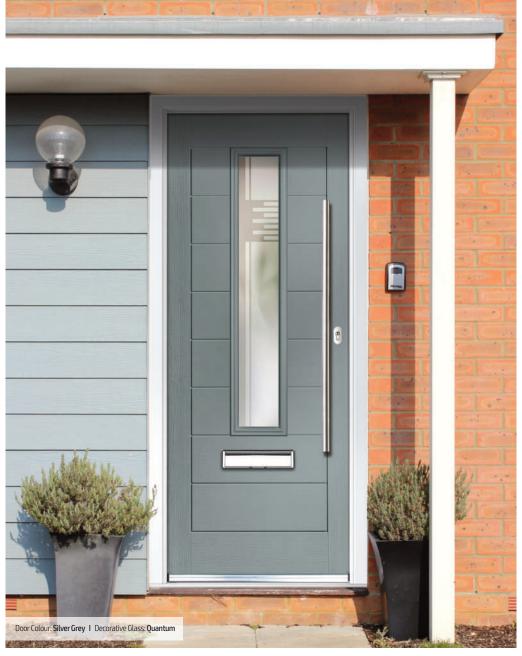

Door Colour: Wedgewood
Decorative Glass: Panama

Door Colour: Clay
Decorative Glass: Hathaway

Door Colour: **Shadow**Decorative Glass: **Tiffany** 

Door Colour: Victory Blue
Decorative Glass: Tranquility Zinc