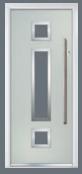

# Troon including Muirfield option

**Grained** Traditional Doors

The traditional six-panel door can be enhanced with either two or four small glazing details.

Troon

Muirfield Option

Solid Option

Door Colour: Shadow Decorative Glass: Prestige Door Colour: Cotswold Decorative Glass: Hathaway Door Colour: Bolero Decorative Glass: Bloomsbury Door Colour: Anthracite Grey Decorative Glass: Vogue

DOORCO

Trending Colours

Door Colour: Stormy Seas Decorative Glass: Opulence

Door Colour: Putty Decorative Glass: Trio Diamond

Decorative Glass: Milan

Door Colour: Bahia Blue

Door Colour: Chartwell Green

Decorative Glass: Cubic