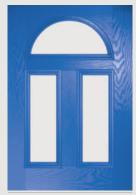

# Carnoustie including Birkdale and Penina options

**Grained** Traditional Doors

Our most popular composite door option which is now available in a choice of three glazing styles.

Carnoustie

Birkdale Option

Penina Option

Door Colour: **Slate**Decorative Glass: **Birchwood** 

Door Colour: **Cotswold**Decorative Glass: **Kew** 

Door Colour: Chartwell Green
Decorative Glass: Milan

Door Colour: **Twilight**Decorative Glass: **Hathaway** 