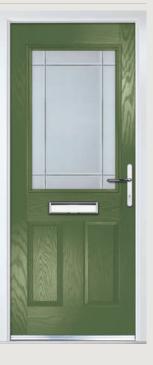

# Carnoustie including Birkdale and Penina options

**Grained** Traditional Doors

Our most popular composite door option which is now available in a choice of three glazing styles.

Carnoustie

Birkdale Option

Penina Option

Door Colour: **Slate**Decorative Glass: **Birchwood** 

Door Colour: **Cotswold**Decorative Glass: **Kew** 

Door Colour: Chartwell Green
Decorative Glass: Milan

Door Colour: **Twilight**Decorative Glass: **Hathaway** 