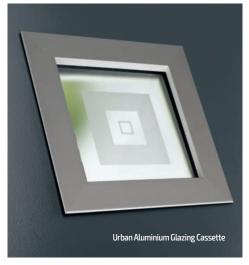

#### **Choice of Glazing Cassettes**

As door designs become more diverse, customers need a range of glazing cassette to suit any door in their home. DOORCO supplies the leading TriSYS® 3-Part glazing system from ODL Europe as standard. As an alternative, the high-end lnox cassettes are also popular and provide a stainless steel finish.

### Contemporary Doors

A selection of modern styles are available using our non-moulded, woodgrain door blank or smooth/etched LINKS blank which perfectly replicates aluminium. With a wide selection of glass options, our contemporary doors are glazed using the TriSYS® cassette system as standard. For a more modern European look, choose our Urban or Inox doors using either the Urban aluminium cassette or the stunning Inox™ stainless steel frames. Many doors have multiple options to have cassettes placed in different positions, either left, right or centred, and are highlighted throughout the brochure.