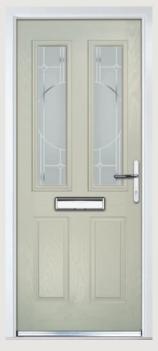

# Carnoustie including Birkdale and Penina options

**Grained** Traditional Doors

Our most popular composite door option which is now available in a choice of three glazing styles.

Carnoustie

Birkdale Option

Penina Option

Door Colour: **Slate**Decorative Glass: **Birchwood** 

Door Colour: **Cotswold**Decorative Glass: **Kew** 

Door Colour: Chartwell Green
Decorative Glass: Milan

Door Colour: **Twilight**Decorative Glass: **Hathaway** 