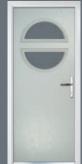

# Carnoustie including Birkdale and Penina options

**Grained** Traditional Doors

Our most popular composite door option which is now available in a choice of three glazing styles.

Carnoustie

Birkdale Option

Penina Option

Door Colour: **Slate**Decorative Glass: **Birchwood** 

Door Colour: **Cotswold**Decorative Glass: **Kew** 

Door Colour: Chartwell Green
Decorative Glass: Milan

Door Colour: **Twilight**Decorative Glass: **Hathaway** 