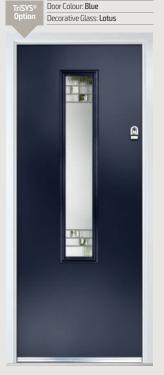

### Augusta

**Grained** Contemporary Doors

With its simple, slim glazed panel and parallel pull handle, the Augusta has a clean modern style.

Door Colour: **Bolero**Decorative Glass: **Luxor** 

Door Colour: Sage Decorative Glass: Impression

Door Colour: Victory Blue
Decorative Glass: Lotus

Door Colour: Citrine
Decorative Glass: Artemis

Door Colour: Slate Decorative Glass: Trinity Door Colour: Rosewood Decorative Glass: Athena Door Colour: Clay Decorative Glass: Opulence Door Colour: Olive Grove Decorative Glass: Trio Diamond