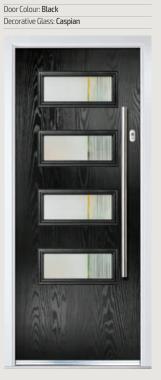

## Monza II Contemporary Doors

With its contemporary linear etched detailing, the Monza II is a stunning door available with contemporary glazing detail or as a solid door.

Door colours shown in this brochure should be used for guidance only. We have made every effort to match the colour and stain you see in the brochure so it's as close as possible to our paint when applied to the doors. Due to the nature of the product it is applied to, there is sometimes a difference between them which we cannot avoid. The colour, intensity and sheen level may differ from the paper print version and we do not accept any liability for this for whatever reason. To ensure that you are getting the right colour on your door, ask for your DOORCO colour swatch today.