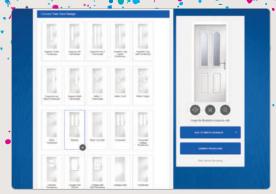

# Design and View. Your Perfect Door...

With such a wide selection of styles, colours; hardware and glazing options available for your new door, it can sometimes be difficult to visualise what you need. Our door designer lets you see just that and even lets you upload a picture of your home to see exactly how your choices will look in reality.

#### You're the Designer

Choose your style, then your colour, completely change the look with the various glazing options and then complete the look with your choice of hardware. Don't leave it to guesswork, we can show you exactly how your choices will look in your home with our online designer. We'll take you through the choices, upload a picture of your home and superimpose the door you have designed to ensure your choice complements it perfectly.

Choose your Door Style

Choose your Door Colour

Choose your Glazing