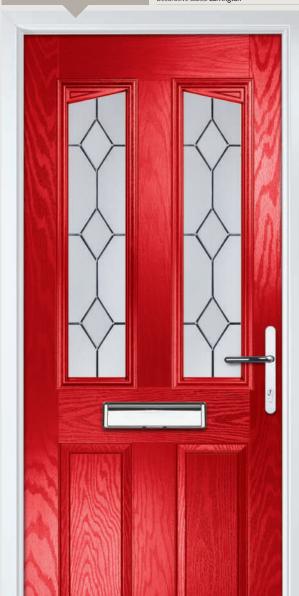

# Troon including Muirfield option

**Grained** Traditional Doors

The traditional six-panel door can be enhanced with either two or four small glazing details.

Troon

Muirfield Option

Solid Option

Door Colour: Shadow Decorative Glass: Prestige Door Colour: Cotswold Decorative Glass: Hathaway Door Colour: Bolero Decorative Glass: Bloomsbury Door Colour: Anthracite Grey Decorative Glass: Vogue