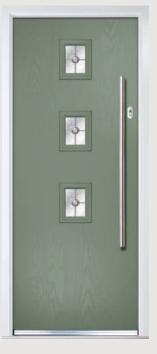

# Carnoustie including Birkdale and Penina options

**Grained** Traditional Doors

Our most popular composite door option which is now available in a choice of three glazing styles.

Carnoustie

Birkdale Option

Penina Option

Door Colour: **Slate**Decorative Glass: **Birchwood** 

Door Colour: **Cotswold**Decorative Glass: **Kew** 

Door Colour: Chartwell Green
Decorative Glass: Milan

Door Colour: **Twilight**Decorative Glass: **Hathaway** 