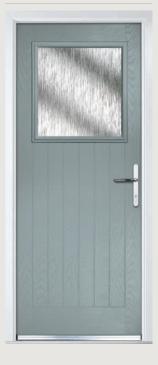

# Carnoustie including Birkdale and Penina options

**Grained** Traditional Doors

Our most popular composite door option which is now available in a choice of three glazing styles.

Carnoustie

Birkdale Option

Penina Option

Door Colour: **Slate**Decorative Glass: **Birchwood** 

Door Colour: **Cotswold**Decorative Glass: **Kew** 

Door Colour: Chartwell Green
Decorative Glass: Milan

Door Colour: **Twilight**Decorative Glass: **Hathaway** 