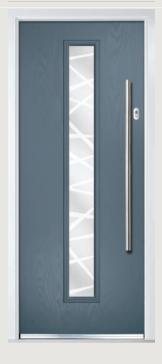

### Contemporary Doors

A selection of modern styles are available using our non-moulded, woodgrain door blank or smooth/etched LINKS blank which perfectly replicates aluminium. With a wide selection of glass options, our contemporary doors are glazed using the TriSYS® cassette system as standard. For a more modern European look, choose our Urban or Inox doors using either the Urban aluminium cassette or the stunning Inox™ stainless steel frames. Many doors have multiple options to have cassettes placed in different positions, either left, right or centred, and are highlighted throughout the brochure.

## Links Contemporary Doors

The Links range of contemporary doors is setting new standards in modern, upmarket entrances, allowing for a unique, clean, authentic style that's customised for each individual home. All styles use the unique Links 'smooth' door blank which are glazed using a brand new contemporary chamfered cassette system in a choice of either Aluminium or Colour-matched finishes.

# Links Square

**Links** Contemporary Doors

A popular choice with its bold contemporary colours and sleek pull handles, makes the perfect statement for a contemporary home.