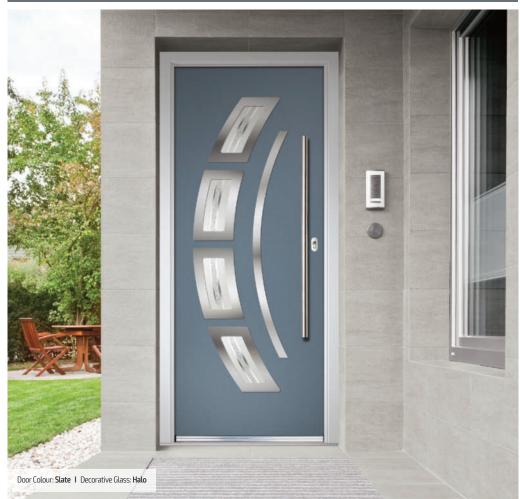

# Carnoustie including Birkdale and Penina options

**Grained** Traditional Doors

Our most popular composite door option which is now available in a choice of three glazing styles.

Carnoustie

Birkdale Option

Penina Option

Door Colour: **Slate**Decorative Glass: **Birchwood** 

Door Colour: **Cotswold**Decorative Glass: **Kew** 

Door Colour: Chartwell Green
Decorative Glass: Milan

Door Colour: **Twilight**Decorative Glass: **Hathaway** 

Door Colour: Anthracite Grey
Decorative Glass: Cubic

Door Colour: **Stormy Seas**Decorative Glass: **Louisiana** 

Door Colour: **Marsala**Decorative Glass: **Diamonte** 

Door Colour: Very Berry
Decorative Glass: Opulence

Door Colour: **Irish Oak**Decorative Glass: **Artisan** 

Door Colour: Caribbean Blue
Decorative Glass: Trio Diamond

Shown with Birkdale glazing ontion

Door Colour: Cream White

Door Colour: Twilight
Decorative Glass: Synergy

Door Colour: Chartwell Green
Decorative Glass: Tranquility Zinc

Door Colour: Clay
Decorative Glass: Mercury

Shown with Penina glazing option

Door Colour: **Diablo**Decorative Glass: **Carrington** 

Door Colour: Putty