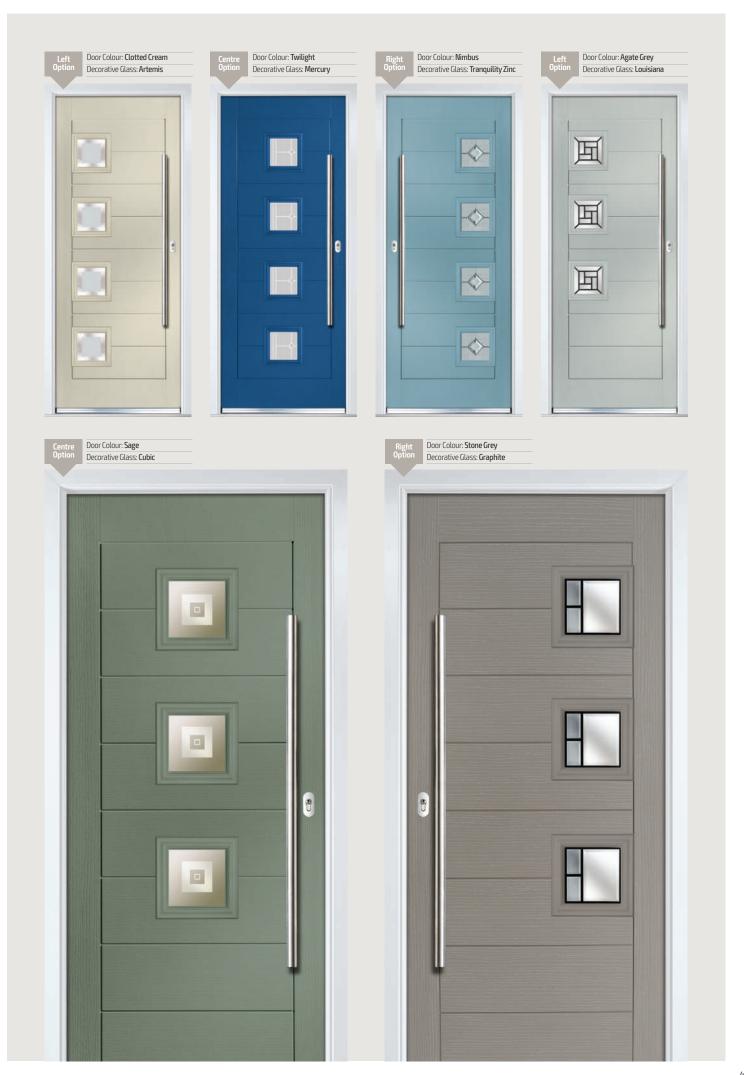

### Contemporary Doors

A selection of modern styles are available using our non-moulded, woodgrain door blank or smooth/etched LINKS blank which perfectly replicates aluminium. With a wide selection of glass options, our contemporary doors are glazed using the TriSYS® cassette system as standard. For a more modern European look, choose our Urban or Inox doors using either the Urban aluminium cassette or the stunning Inox™ stainless steel frames. Many doors have multiple options to have cassettes placed in different positions, either left, right or centred, and are highlighted throughout the brochure.

#### **Grained Contemporary Doors**

Monza I Solid

Monza II Augusta Long Page 40

Monza II Augusta Page 42

Monza II Square Page 44

**Seminole** Page 46

Oakmont Page 48

Copenhagen Page 48