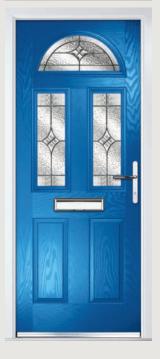

# Troon including Muirfield option

**Grained** Traditional Doors

The traditional six-panel door can be enhanced with either two or four small glazing details.

Troon

Muirfield Option

Solid Option

Door Colour: Shadow Decorative Glass: Prestige Door Colour: Cotswold Decorative Glass: Hathaway Door Colour: Bolero Decorative Glass: Bloomsbury Door Colour: Anthracite Grey Decorative Glass: Vogue

DOORCO

Trending Colours

Door Colour: Stormy Seas Decorative Glass: Opulence

Door Colour: Putty Decorative Glass: Trio Diamond

Decorative Glass: Milan

Door Colour: Bahia Blue

Door Colour: Chartwell Green

Decorative Glass: Cubic