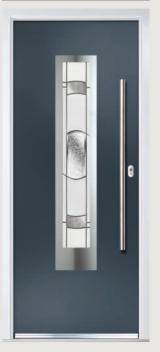

Door Colour: Wedgewood
Decorative Glass: Panama

Door Colour: Clay
Decorative Glass: Hathaway

Door Colour: **Shadow**Decorative Glass: **Tiffany** 

Door Colour: Victory Blue
Decorative Glass: Tranquility Zinc