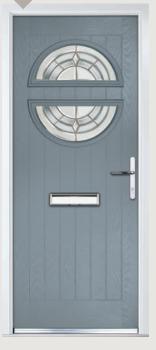

# Riviera including Portrush option

**Grained** Traditional Doors

A traditional favourite with just a hint of modern, the Riviera is also available in Portrush and Sunburst options as shown below.

Riviera

Portrush Option

Sunburst Option

Door Colour: Nimbus
Decorative Glass: Prestige

Door Colour: **Clotted Cream**Decorative Glass: **Lanesborough Green** 

Door Colour: French Blue
Decorative Glass: Elegance

Door Colour: Mulberry
Decorative Glass: Opulence