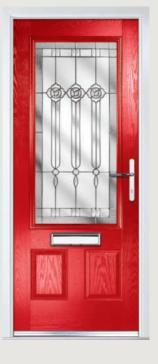

# Carnoustie including Birkdale and Penina options

**Grained** Traditional Doors

Our most popular composite door option which is now available in a choice of three glazing styles.

Carnoustie

Birkdale Option

Penina Option

Door Colour: **Slate**Decorative Glass: **Birchwood** 

Door Colour: **Cotswold**Decorative Glass: **Kew** 

Door Colour: Chartwell Green
Decorative Glass: Milan

Door Colour: **Twilight**Decorative Glass: **Hathaway** 