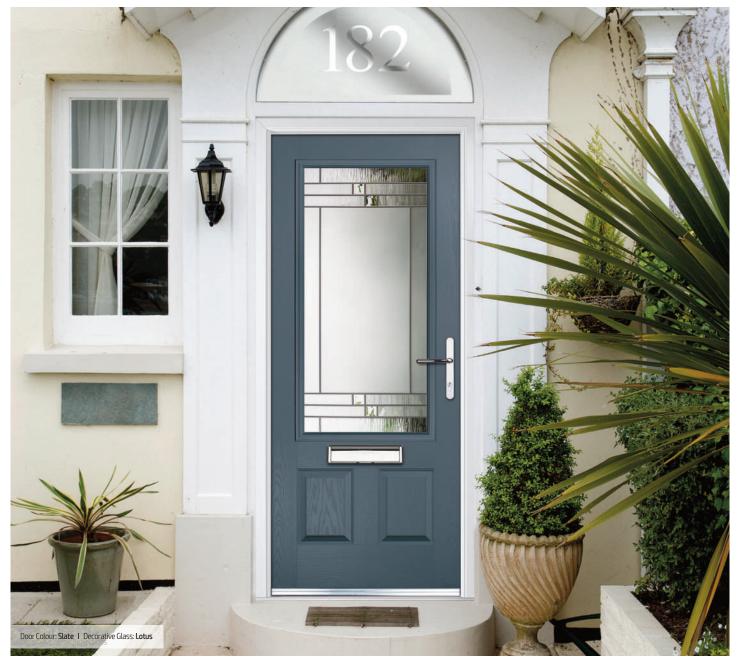

### Augusta

**Grained** Contemporary Doors

With its simple, slim glazed panel and parallel pull handle, the Augusta has a clean modern style.

Door Colour: **Bolero**Decorative Glass: **Luxor** 

Door Colour: Sage Decorative Glass: Impression

Door Colour: Victory Blue
Decorative Glass: Lotus

Door Colour: Citrine
Decorative Glass: Artemis

Door Colour: Slate Decorative Glass: Trinity Door Colour: Rosewood Decorative Glass: Athena Door Colour: Clay Decorative Glass: Opulence Door Colour: Olive Grove Decorative Glass: Trio Diamond