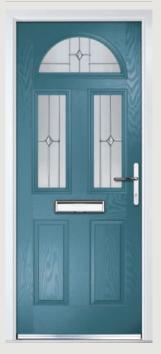

# Carnoustie including Birkdale and Penina options

**Grained** Traditional Doors

Our most popular composite door option which is now available in a choice of three glazing styles.

Carnoustie

Birkdale Option

Penina Option

Door Colour: **Slate**Decorative Glass: **Birchwood** 

Door Colour: **Cotswold**Decorative Glass: **Kew** 

Door Colour: Chartwell Green
Decorative Glass: Milan

Door Colour: **Twilight**Decorative Glass: **Hathaway** 