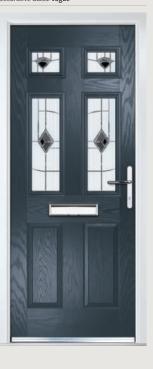

# Carnoustie including Birkdale and Penina options

**Grained** Traditional Doors

Our most popular composite door option which is now available in a choice of three glazing styles.

Carnoustie

Birkdale Option

Penina Option

Door Colour: **Slate**Decorative Glass: **Birchwood** 

Door Colour: **Cotswold**Decorative Glass: **Kew** 

Door Colour: Chartwell Green
Decorative Glass: Milan

Door Colour: **Twilight**Decorative Glass: **Hathaway** 

Door Colour: Anthracite Grey
Decorative Glass: Cubic

Door Colour: **Stormy Seas**Decorative Glass: **Louisiana** 

Door Colour: **Marsala**Decorative Glass: **Diamonte** 

Door Colour: Very Berry
Decorative Glass: Opulence