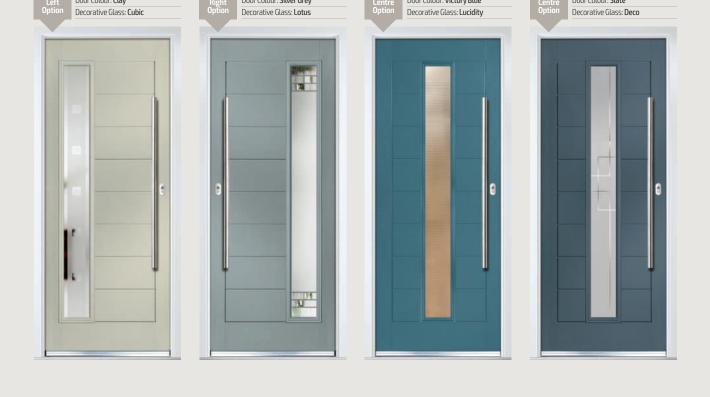

Door Colour: Wedgewood
Decorative Glass: Panama

Door Colour: Clay
Decorative Glass: Hathaway

Door Colour: **Shadow**Decorative Glass: **Tiffany** 

Door Colour: Victory Blue
Decorative Glass: Tranquility Zinc