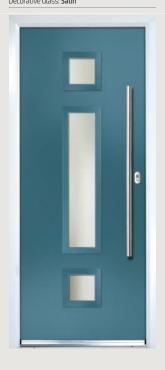

# Merion

**Grained** Traditional Doors

The Merion is available with a complementary glass range designed specifically for this door style

Door Colour: White
Decorative Glass: Clear

Door Colour: **Chartwell Green**Decorative Glass: **Artemis** 

Door Colour: Silver Grey
Decorative Glass: Cotswold

Door Colour: **Putty**Decorative Glass: **Stippolyte** 

Door Colour: **Anthracite Grey**Decorative Glass: **Louisiana** 

Door Colour: **Very Berry** Decorative Glass: **Satin** 