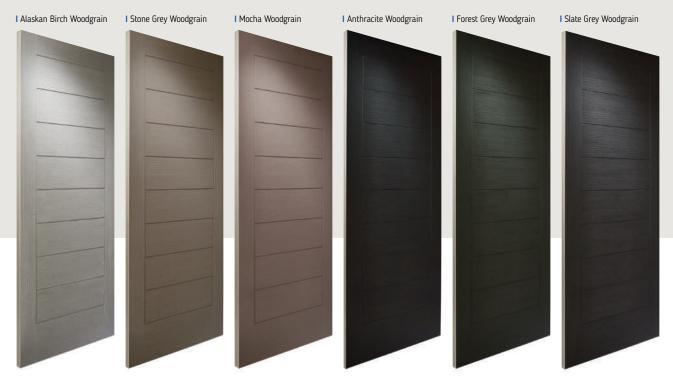

#### **Composite Construction and GRP Skins**

Our industry leading composite door slab has a reinforced GRP skin, manufactured in either a woodgrain finish to replicate timber, or smooth/etched finish to replicate aluminium. The composite door is all about providing kerb appeal, with minimal maintenance requirements. The construction of our door surpasses other alternatives, incorporating an LVL (Laminated Veneer Lumber) subframe to provide the strength and rigidity required for modern homes. The door protects the home from the elements, but will have minimal thermal expansion and contraction rates under extreme temperature variations which is perfectly normal. The PU foam core meanwhile reduces heat loss, providing a high level of thermal performance.

#### **Performance**

Our door offers a truly appealing finish for the entrance of any home, with a high definition smooth or grained GRP outer skin which will look stunning for years to come. The door offers stability from the elements with its inner core of LVL encased with composite stiles and rails for protection against any water ingress. Our doors usually have a grained PVC edge to the hinge and lock side in either White, Chartwell Green, Anthracite Grey, stain or paint finish.