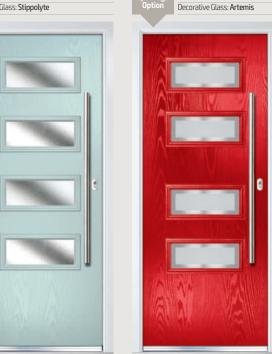

## Monza II Contemporary Doors

With its contemporary linear etched detailing, the Monza II is a stunning door available with contemporary glazing detail or as a solid door.

Door colours shown in this brochure should be used for guidance only. We have made every effort to match the colour and stain you see in the brochure so it's as close as possible to our paint when applied to the doors. Due to the nature of the product it is applied to, there is sometimes a difference between them which we cannot avoid. The colour, intensity and sheen level may differ from the paper print version and we do not accept any liability for this for whatever reason. To ensure that you are getting the right colour on your door, ask for your DOORCO colour swatch today.

# New Range of Patina Colours

The Monza II door range is now available in 6 unique patina stained handcrafted finishes, each base colour has a carefully selected complementary patina stain designed specifically to enhance the Monza's contemporary slab detailing.