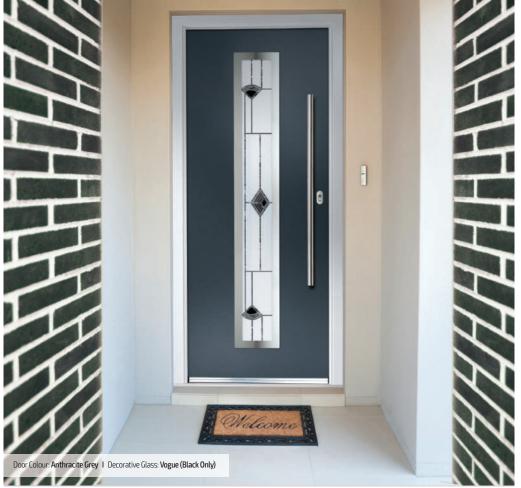

central lite to optimise light penetration whilst maintaining style.





### Inox Munich

**Links** Contemporary Doors

With its large single centre lite drawing the eye, the Inox Munich achieves a bold yet graceful design.





Door Colour: Twilight

Decorative Glass: Satin

Door Colour: Agate Grey Decorative Glass: Aspen Door Colour: Anthracite Grey Decorative Glass: Synergy



Door Colour: Black Decorative Glass: Luxor







Door Colour: Victory Blue
Decorative Glass: Luxor

Door Colour: Mulberry
Decorative Glass: Vogue (Black Only)

Door Colour: Blue
Decorative Glass: Satin

Door Colour: Military Grey
Decorative Glass: Clear









### Inox Monaco

**Links** Contemporary Doors

With its large single centre lite drawing the eye, the Inox Monaco achieves a bold yet graceful design.





### Inox Paris/Biarritz

**Links** Contemporary Doors

The Inox Paris door delivers flair and grace, and with the Biarritz option, you can make a real statement.







Left Option Door Colour: **Stormy Seas**Decorative Glass: **Tokyo** 



Door Colour: Mulberry
Decorative Glass: Halo



Door Colour: Anthracite Grey
Decorative Glass: Satin



Door Colour: Black
Decorative Glass: Clear









### Inox Barcelona

**Links** Contemporary Doors



The sweeping grace of the Barcelona design 'oozes' class and sophistication and is proving to be one of our most popular options. Available with or without curve panel.



### Composite Sidepanel Options

For homes with larger openings, we offer a range of sidelight options to complement your door. This option is available with full, matching de