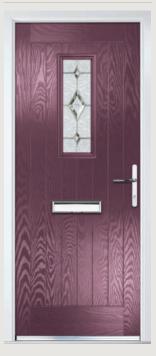

# Carnoustie including Birkdale and Penina options

**Grained** Traditional Doors

Our most popular composite door option which is now available in a choice of three glazing styles.

Carnoustie

Birkdale Option

Penina Option

Door Colour: **Slate**Decorative Glass: **Birchwood** 

Door Colour: **Cotswold**Decorative Glass: **Kew** 

Door Colour: Chartwell Green
Decorative Glass: Milan

Door Colour: **Twilight**Decorative Glass: **Hathaway** 

Door Colour: Anthracite Grey
Decorative Glass: Cubic

Door Colour: **Stormy Seas**Decorative Glass: **Louisiana** 

Door Colour: **Marsala**Decorative Glass: **Diamonte** 

Door Colour: Very Berry
Decorative Glass: Opulence

Door Colour: **Irish Oak**Decorative Glass: **Artisan** 

Door Colour: Caribbean Blue
Decorative Glass: Trio Diamond

Shown with Birkdale glazing ontion

Door Colour: Cream White

Door Colour: Twilight
Decorative Glass: Synergy

Door Colour: Chartwell Green
Decorative Glass: Tranquility Zinc

Door Colour: Clay
Decorative Glass: Mercury

Shown with Penina glazing option

Door Colour: **Diablo**Decorative Glass: **Carrington** 

Door Colour: Putty