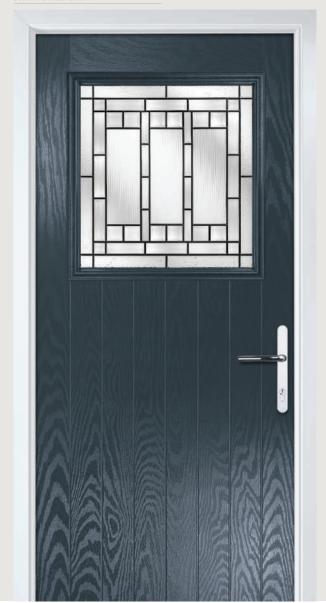

# Troon including Muirfield option

**Grained** Traditional Doors

The traditional six-panel door can be enhanced with either two or four small glazing details.

Troon

Muirfield Option

Solid Option

Door Colour: Shadow Decorative Glass: Prestige Door Colour: Cotswold Decorative Glass: Hathaway Door Colour: Bolero Decorative Glass: Bloomsbury Door Colour: Anthracite Grey Decorative Glass: Vogue

DOORCO

Trending Colours

Door Colour: Stormy Seas Decorative Glass: Opulence

Door Colour: Putty Decorative Glass: Trio Diamond

Decorative Glass: Milan

Door Colour: Bahia Blue

Door Colour: Chartwell Green

Decorative Glass: Cubic