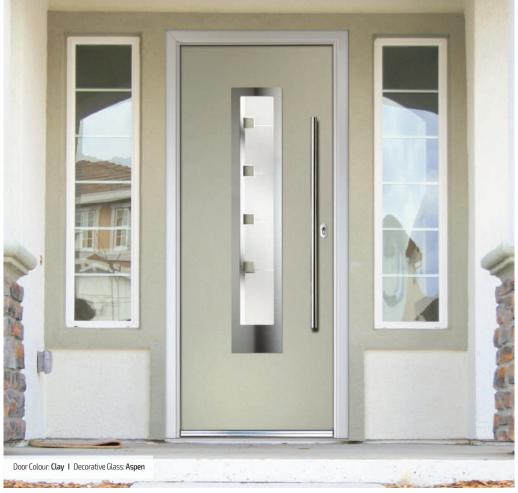

Door Colour: Chartwell Green
Decorative Glass: Tranquility Zinc

Door Colour: Clay
Decorative Glass: Mercury

Shown with Penina glazing option

Door Colour: **Diablo**Decorative Glass: **Carrington** 

Door Colour: Putty

### Inox Munich

**Links** Contemporary Doors

With its large single centre lite drawing the eye, the Inox Munich achieves a bold yet graceful design.

Door Colour: Twilight

Decorative Glass: Satin

Door Colour: Agate Grey Decorative Glass: Aspen Door Colour: Anthracite Grey Decorative Glass: Synergy