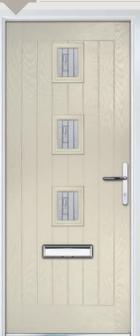

# Carnoustie including Birkdale and Penina options

**Grained** Traditional Doors

Our most popular composite door option which is now available in a choice of three glazing styles.

Carnoustie

Birkdale Option

Penina Option

Door Colour: **Slate**Decorative Glass: **Birchwood** 

Door Colour: **Cotswold**Decorative Glass: **Kew** 

Door Colour: Chartwell Green
Decorative Glass: Milan

Door Colour: **Twilight**Decorative Glass: **Hathaway** 