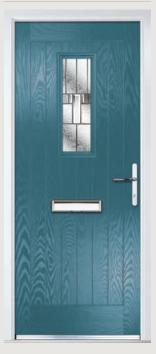

# Carnoustie including Birkdale and Penina options

**Grained** Traditional Doors

Our most popular composite door option which is now available in a choice of three glazing styles.

Carnoustie

Birkdale Option

Penina Option

Door Colour: **Slate**Decorative Glass: **Birchwood** 

Door Colour: **Cotswold**Decorative Glass: **Kew** 

Door Colour: Chartwell Green
Decorative Glass: Milan

Door Colour: **Twilight**Decorative Glass: **Hathaway** 

Door Colour: Anthracite Grey
Decorative Glass: Cubic

Door Colour: **Stormy Seas**Decorative Glass: **Louisiana** 

Door Colour: **Marsala**Decorative Glass: **Diamonte** 

Door Colour: Very Berry
Decorative Glass: Opulence

Door Colour: **Irish Oak**Decorative Glass: **Artisan** 

Door Colour: Caribbean Blue
Decorative Glass: Trio Diamond

Shown with Birkdale glazing ontion

Door Colour: Cream White

Door Colour: Twilight
Decorative Glass: Synergy

Door Colour: Chartwell Green
Decorative Glass: Tranquility Zinc

Door Colour: Clay
Decorative Glass: Mercury

Shown with Penina glazing option

Door Colour: **Diablo**Decorative Glass: **Carrington** 

Door Colour: Putty