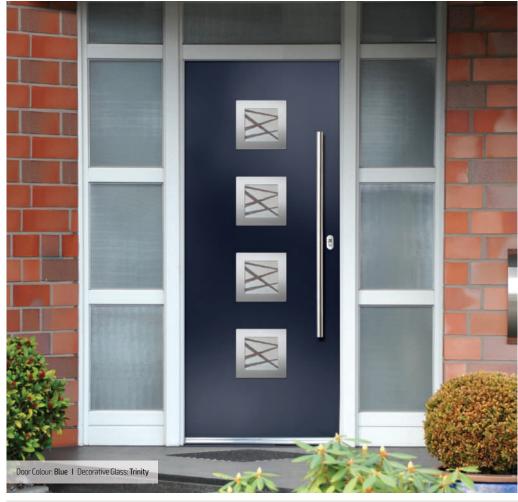

DOORCO

Trending Colours

Door Colour: Nimbus
Decorative Glass: Graphite

Door Colour: Clotted Cream
Decorative Glass: Indulgence

Door Colour: Twilight
Decorative Glass: Trinity

Door Colour: Silver Grey
Decorative Glass: Synergy