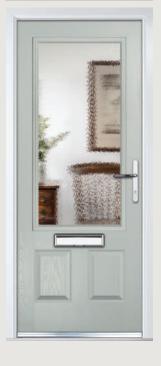

# St Andrews

**Grained** Traditional Doors

Reminiscent of the door styles of the 1930's, the St Andrews door is available as a solid door option as well as a glazed version.

St Andrews

Solid Option

Door Colour: **Mushroom**Decorative Glass: **Opulence** 