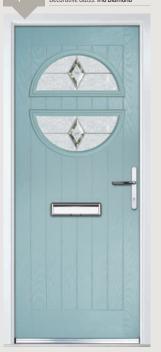

# Riviera including Portrush option

**Grained** Traditional Doors

A traditional favourite with just a hint of modern, the Riviera is also available in Portrush and Sunburst options as shown below.

Riviera

Portrush Option

Sunburst Option

Door Colour: Nimbus
Decorative Glass: Prestige

Door Colour: **Clotted Cream**Decorative Glass: **Lanesborough Green** 

Door Colour: French Blue
Decorative Glass: Elegance

Door Colour: Mulberry
Decorative Glass: Opulence