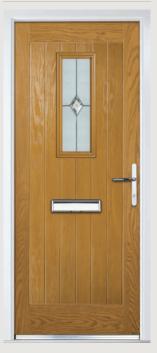

# Carnoustie including Birkdale and Penina options

**Grained** Traditional Doors

Our most popular composite door option which is now available in a choice of three glazing styles.

Carnoustie

Birkdale Option

Penina Option

Door Colour: **Slate**Decorative Glass: **Birchwood** 

Door Colour: **Cotswold**Decorative Glass: **Kew** 

Door Colour: Chartwell Green
Decorative Glass: Milan

Door Colour: **Twilight**Decorative Glass: **Hathaway** 

Door Colour: Anthracite Grey
Decorative Glass: Cubic

Door Colour: **Stormy Seas**Decorative Glass: **Louisiana** 

Door Colour: **Marsala**Decorative Glass: **Diamonte** 

Door Colour: Very Berry
Decorative Glass: Opulence

Door Colour: **Irish Oak**Decorative Glass: **Artisan** 

Door Colour: Caribbean Blue
Decorative Glass: Trio Diamond

Shown with Birkdale glazing ontion

Door Colour: Cream White

Door Colour: Twilight
Decorative Glass: Synergy

Door Colour: Chartwell Green
Decorative Glass: Tranquility Zinc

Door Colour: Clay
Decorative Glass: Mercury

Shown with Penina glazing option

Door Colour: **Diablo**Decorative Glass: **Carrington** 

Door Colour: Putty