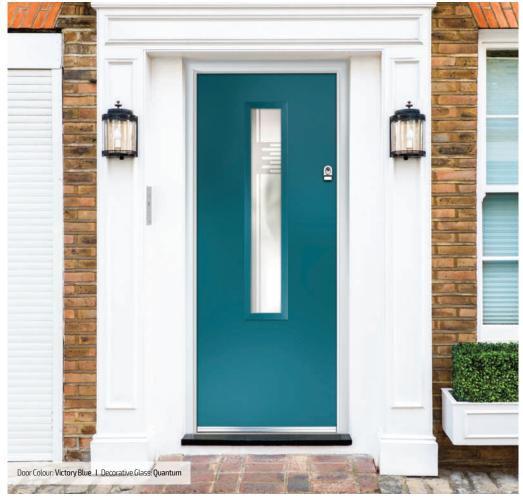

Door Colour: Wedgewood
Decorative Glass: Panama

Door Colour: Clay
Decorative Glass: Hathaway

Door Colour: **Shadow**Decorative Glass: **Tiffany** 

Door Colour: Victory Blue
Decorative Glass: Tranquility Zinc