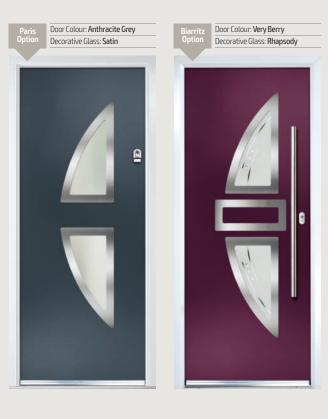

### Inox Paris/Biarritz

**Links** Contemporary Doors

The Inox Paris door delivers flair and grace, and with the Biarritz option, you can make a real statement.

Left Option Door Colour: **Stormy Seas**Decorative Glass: **Tokyo** 

Door Colour: Mulberry
Decorative Glass: Halo

Door Colour: Anthracite Grey
Decorative Glass: Satin

Door Colour: Black
Decorative Glass: Clear