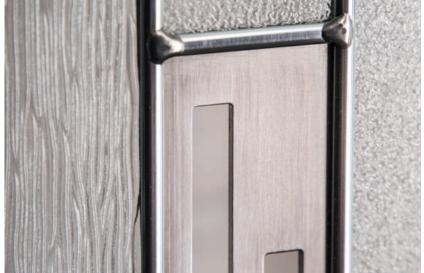

#### **Choice of Glazing Cassettes**

As door designs become more diverse, customers need a range of glazing cassette to suit any door in their home. DOORCO supplies the leading TriSYS® 3-Part glazing system from ODL Europe as standard. As an alternative, the high-end lnox cassettes are also popular and provide a stainless steel finish.

#### **Glazing Service**

Our in-house specialist team offers a bespoke service to pre-glaze doors using the TriSYS® or lnox cassette.