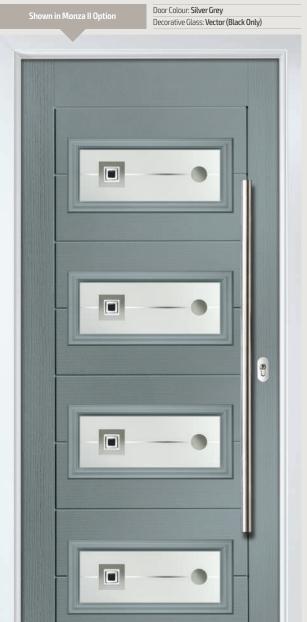

## Monza II Contemporary Doors

With its contemporary linear etched detailing, the Monza II is a stunning door available with contemporary glazing detail or as a solid door.

Door colours shown in this brochure should be used for guidance only. We have made every effort to match the colour and stain you see in the brochure so it's as close as possible to our paint when applied to the doors. Due to the nature of the product it is applied to, there is sometimes a difference between them which we cannot avoid. The colour, intensity and sheen level may differ from the paper print version and we do not accept any liability for this for whatever reason. To ensure that you are getting the right colour on your door, ask for your DOORCO colour swatch today.

# New Range of Patina Colours

The Monza II door range is now available in 6 unique patina stained handcrafted finishes, each base colour has a carefully selected complementary patina stain designed specifically to enhance the Monza's contemporary slab detailing.