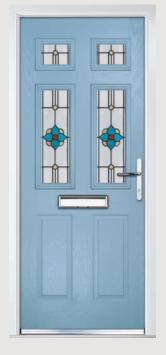

# Carnoustie including Birkdale and Penina options

**Grained** Traditional Doors

Our most popular composite door option which is now available in a choice of three glazing styles.

Carnoustie

Birkdale Option

Penina Option

Door Colour: **Slate**Decorative Glass: **Birchwood** 

Door Colour: **Cotswold**Decorative Glass: **Kew** 

Door Colour: Chartwell Green
Decorative Glass: Milan

Door Colour: **Twilight**Decorative Glass: **Hathaway** 

Door Colour: Anthracite Grey
Decorative Glass: Cubic

Door Colour: **Stormy Seas**Decorative Glass: **Louisiana** 

Door Colour: **Marsala**Decorative Glass: **Diamonte** 

Door Colour: Very Berry
Decorative Glass: Opulence

Door Colour: **Irish Oak**Decorative Glass: **Artisan** 

Door Colour: Caribbean Blue
Decorative Glass: Trio Diamond

Shown with Birkdale glazing ontion

Door Colour: Cream White

Door Colour: Twilight
Decorative Glass: Synergy