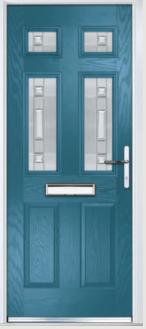

# Carnoustie including Birkdale and Penina options

**Grained** Traditional Doors

Our most popular composite door option which is now available in a choice of three glazing styles.

Carnoustie

Birkdale Option

Door Colour: Anthracite Grey
Decorative Glass: Cubic

Door Colour: **Stormy Seas**Decorative Glass: **Louisiana** 

Door Colour: **Marsala**Decorative Glass: **Diamonte** 

Door Colour: Very Berry
Decorative Glass: Opulence