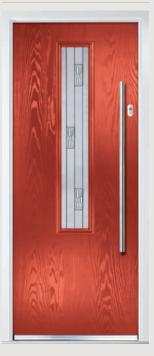

# Carnoustie including Birkdale and Penina options

**Grained** Traditional Doors

Our most popular composite door option which is now available in a choice of three glazing styles.

Carnoustie

Birkdale Option

Penina Option

Door Colour: **Slate**Decorative Glass: **Birchwood** 

Door Colour: **Cotswold**Decorative Glass: **Kew** 

Door Colour: Chartwell Green
Decorative Glass: Milan

Door Colour: **Twilight**Decorative Glass: **Hathaway** 

Door Colour: Anthracite Grey
Decorative Glass: Cubic

Door Colour: **Stormy Seas**Decorative Glass: **Louisiana** 

Door Colour: **Marsala**Decorative Glass: **Diamonte** 

Door Colour: Very Berry
Decorative Glass: Opulence