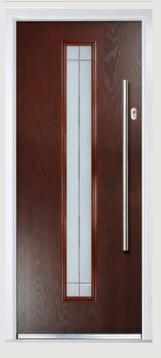

### Traditional Doors

The range of traditional doors are designed to replicate the most popular timber doors and come with highly defined mouldings and realistic wood-grain embossing on the surface. Whether used in a Victorian home, a modern townhouse or a farmhouse cottage, these doors always add to the appearance of the entrance.

These doors are transformed by the choice of decorative glass and colours, with 59 door colours available and a huge range of glass options, from the simple diamonds of Prestige, through to the stunning multi-faced bevelling and black chrome caming of Impressions, these doors can make a real statement.