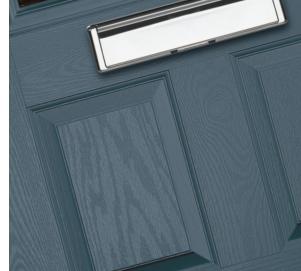

# Carnoustie including Birkdale and Penina options

**Grained** Traditional Doors

Our most popular composite door option which is now available in a choice of three glazing styles.

Carnoustie

Birkdale Option

Penina Option

Door Colour: **Slate**Decorative Glass: **Birchwood** 

Door Colour: **Cotswold**Decorative Glass: **Kew** 

Door Colour: Chartwell Green
Decorative Glass: Milan

Door Colour: **Twilight**Decorative Glass: **Hathaway** 