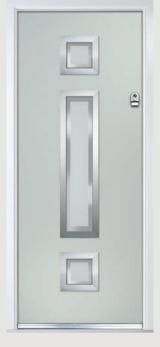

# Carnoustie including Birkdale and Penina options

**Grained** Traditional Doors

Our most popular composite door option which is now available in a choice of three glazing styles.

Carnoustie

Birkdale Option

Penina Option

Door Colour: **Slate**Decorative Glass: **Birchwood** 

Door Colour: **Cotswold**Decorative Glass: **Kew** 

Door Colour: Chartwell Green
Decorative Glass: Milan

Door Colour: **Twilight**Decorative Glass: **Hathaway** 