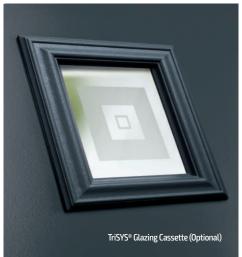

#### **Choice of Glazing Cassettes**

As door designs become more diverse, customers need a range of glazing cassette to suit any door in their home. DOORCO supplies the leading TriSYS® 3-Part glazing system from ODL Europe as standard. As an alternative, the high-end lnox cassettes are also popular and provide a stainless steel finish.

#### **Glazing Service**

Our in-house specialist team offers a bespoke service to pre-glaze doors using the TriSYS® or lnox cassette.

The TriSYS® glazing cassette system is re-glazeable and passes PAS 24:2016 security attack tests. For back door applications, you can even benefit from an integrated Venetian Blind, incorporating child-friendly, unobtrusive finger control and no loose cords.