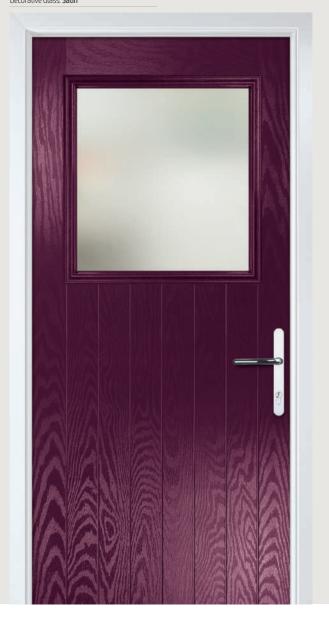

Door Colour: Anthracite Grey
Decorative Glass: Cubic

Door Colour: **Stormy Seas**Decorative Glass: **Louisiana** 

Door Colour: **Marsala**Decorative Glass: **Diamonte** 

Door Colour: Very Berry
Decorative Glass: Opulence