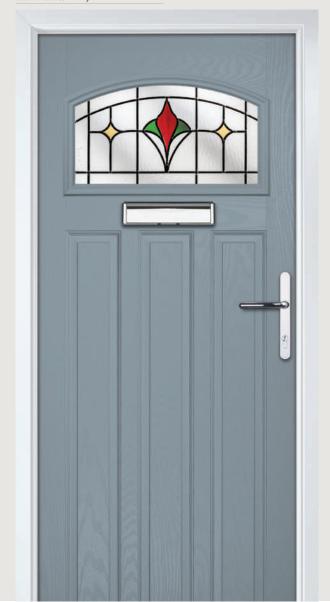

Penina Option

Door Colour: **Slate**Decorative Glass: **Birchwood** 

Door Colour: **Cotswold**Decorative Glass: **Kew** 

Door Colour: Chartwell Green
Decorative Glass: Milan

Door Colour: **Twilight**Decorative Glass: **Hathaway** 

Door Colour: Anthracite Grey
Decorative Glass: Cubic

Door Colour: **Stormy Seas**Decorative Glass: **Louisiana** 

Door Colour: **Marsala**Decorative Glass: **Diamonte** 

Door Colour: Very Berry
Decorative Glass: Opulence