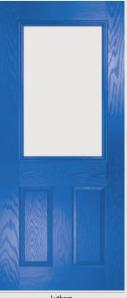

# Lytham

**Grained** Traditional Doors

With its large glazed area, the Lytham lets light flood through. Also available with GridLite and our unique integral blind option.

Lytham

GridLite Option

Door Colour: Golden Oak