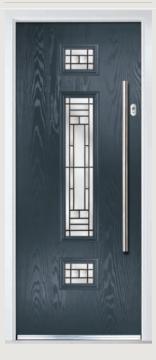

# Merion

**Grained** Traditional Doors

The Merion is available with a complementary glass range designed specifically for this door style

Door Colour: White
Decorative Glass: Clear

Door Colour: **Chartwell Green**Decorative Glass: **Artemis** 

Door Colour: Silver Grey
Decorative Glass: Cotswold

Door Colour: **Putty**Decorative Glass: **Stippolyte** 

Door Colour: **Anthracite Grey**Decorative Glass: **Louisiana** 

Door Colour: **Very Berry** Decorative Glass: **Satin** 