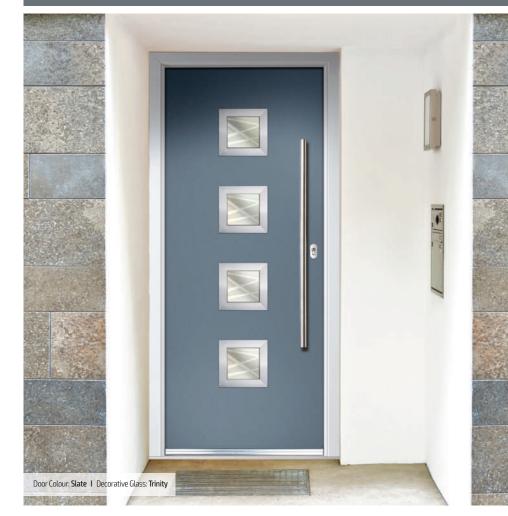

### Inox Paris/Biarritz

**Links** Contemporary Doors

The Inox Paris door delivers flair and grace, and with the Biarritz option, you can make a real statement.

Left Option Door Colour: **Stormy Seas**Decorative Glass: **Tokyo** 