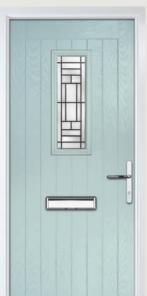

# Belfry/Pevero

**Grained** Traditional Doors

The Belfry has a unique 'offset etched' detailing and comes in multiple glazing styles.

Belfr

Belfry 3

Door Colour: Sage Decorative Glass: Lanesborough Door Colour: Golden Oak Door Colour: Slate Door Colour: Clotted Cream Decorative Glass: Artemis Decorative Glass: Grange Decorative Glass: Cubic Door Colour: **Wedgewood**Decorative Glass: **Louisiana** Door Colour: Clay
Decorative Glass: Graphite