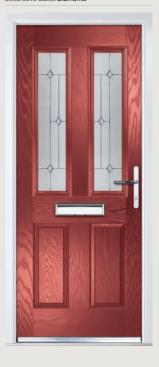

# Carnoustie including Birkdale and Penina options

**Grained** Traditional Doors

Our most popular composite door option which is now available in a choice of three glazing styles.

Carnoustie

Birkdale Option