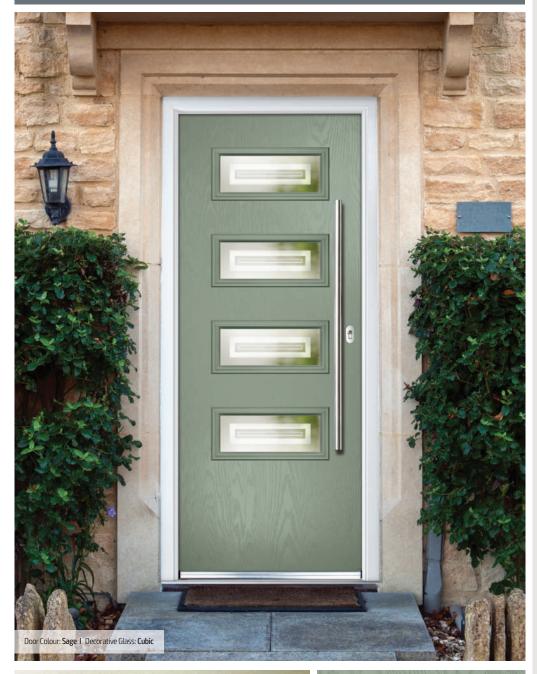

Door Colour: Anthracite Grey
Decorative Glass: Cubic

Door Colour: **Stormy Seas**Decorative Glass: **Louisiana** 

Door Colour: **Marsala**Decorative Glass: **Diamonte** 

Door Colour: Very Berry
Decorative Glass: Opulence