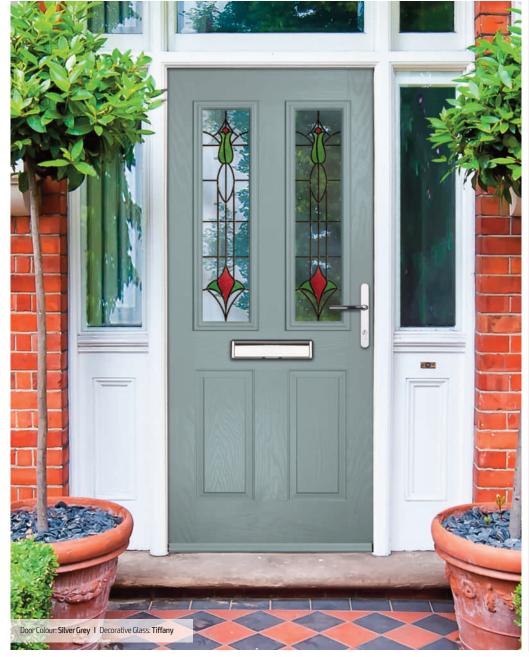

Monza II door. See page 39 for details.





RAL 7012 (Basalt Grey)



RAL 9011 (Graphite Black)



































Door colours shown in this brochure should be used for guidance only. We have made every effort to match the colour and stain you see in the brochure so it's as close as possible to our paint when applied to the doors. Due to the nature of the product it is applied to, there is sometimes a difference between them which we cannot avoid. The colour, intensity and sheen level may differ from the paper print version and we do not accept any liability for this for whatever reason. To ensure that you are getting the right colour on your door, ask for your DOORCO colour swatch boday.

# Carnoustie including Birkdale and Penina options

**Grained** Traditional Doors



Our most popular composite door option which is now available in a choice of three glazing styles.



Carnoustie



Birkdale Option



Penina Option





Door Colour: **Slate**Decorative Glass: **Birchwood** 

Door Colour: **Cotswold**Decorative Glass: **Kew** 

Door Colour: Chartwell Green
Decorative Glass: Milan

Door Colour: **Twilight**Decorative Glass: **Hathaway** 









Door Colour: Anthracite Grey
Decorative Glass: Cubic

Door Colour: **Stormy Seas**Decorative Glass: **Louisiana** 





Door Colour: **Marsala**Decorative Glass: **Diamonte** 

Door Colour: Very Berry
Decorative Glass: Opulence



Door Colour: **Irish Oak**Decorative Glass: **Artisan** 









Door Colour: Caribbean Blue
Decorative Glass: Trio Diamond

Shown with Birkdale glazing ontion

Door Colour: Cream Whi