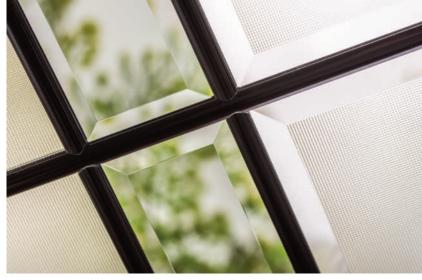

#### Glass and Glazing -Making a Personal Statement

The visual impact of your door is enhanced by the choice of glass within. Depending on the style, the units will be either a double or triple glazed unit.

The TriSYS® glazing cassette system is re-glazeable and passes PAS 24:2016 security attack tests. For back door applications, you can even benefit from an integrated Venetian Blind, incorporating child-friendly, unobtrusive finger control and no loose cords.