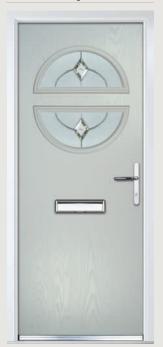

# Carnoustie including Birkdale and Penina options

**Grained** Traditional Doors

Our most popular composite door option which is now available in a choice of three glazing styles.

Carnoustie

Birkdale Option

Penina Option

Door Colour: **Slate**Decorative Glass: **Birchwood** 

Door Colour: **Cotswold**Decorative Glass: **Kew** 

Door Colour: Chartwell Green
Decorative Glass: Milan

Door Colour: **Twilight**Decorative Glass: **Hathaway** 