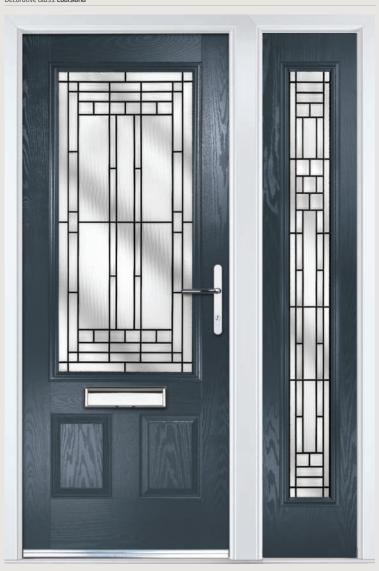

## Monza II Contemporary Doors

With its contemporary linear etched detailing, the Monza II is a stunning door available with contemporary glazing detail or as a solid door.

Door colours shown in this brochure should be used for guidance only. We have made every effort to match the colour and stain you see in the brochure so it's as close as possible to our paint when applied to the doors. Due to the nature of the product it is applied to, there is sometimes a difference between them which we cannot avoid. The colour, intensity and sheen level may differ from the paper print version and we do not accept any liability for this for whatever reason. To ensure that you are getting the right colour on your door, ask for your DOORCO colour swatch today.

# New Range of Patina Colours

The Monza II door range is now available in 6 unique patina stained handcrafted finishes, each base colour has a carefully selected complementary patina stain designed specifically to enhance the Monza's contemporary slab detailing.