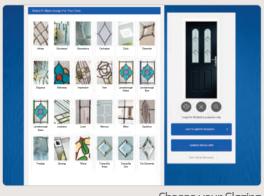

# Design and View. Your Perfect Door...

With such a wide selection of styles, colours; hardware and glazing options available for your new door, it can sometimes be difficult to visualise what you need. Our door designer lets you see just that and even lets you upload a picture of your home to see exactly how your choices will look in reality.

#### You're the Designer

Choose your style, then your colour, completely change the look with the various glazing options and then complete the look with your choice of hardware. Don't leave it to guesswork, we can show you exactly how your choices will look in your home with our online designer. We'll take you through the choices, upload a picture of your home and superimpose the door you have designed to ensure your choice complements it perfectly.

There are so many combinations that it's often difficult to know which ones are right for you until you see it in place. Make sure you make the right choices by designing your ideal door on our door designer.

Choose your Door Style

Choose your Door Colour

Choose your Glazing