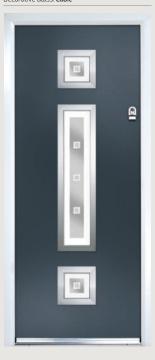

# Carnoustie including Birkdale and Penina options

**Grained** Traditional Doors

Our most popular composite door option which is now available in a choice of three glazing styles.

Carnoustie

Birkdale Option

Penina Option

Door Colour: **Slate**Decorative Glass: **Birchwood** 

Door Colour: **Cotswold**Decorative Glass: **Kew** 

Door Colour: Chartwell Green
Decorative Glass: Milan

Door Colour: **Twilight**Decorative Glass: **Hathaway** 