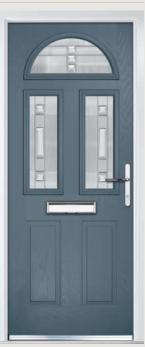

# Carnoustie including Birkdale and Penina options

**Grained** Traditional Doors

Our most popular composite door option which is now available in a choice of three glazing styles.

Carnoustie

Birkdale Option

Penina Option

Door Colour: **Slate**Decorative Glass: **Birchwood** 

Door Colour: **Cotswold**Decorative Glass: **Kew** 

Door Colour: Chartwell Green
Decorative Glass: Milan

Door Colour: **Twilight**Decorative Glass: **Hathaway** 