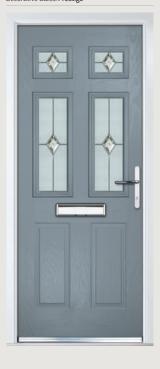

# Carnoustie including Birkdale and Penina options

**Grained** Traditional Doors

Our most popular composite door option which is now available in a choice of three glazing styles.

Carnoustie

Birkdale Option

Penina Option

Door Colour: **Slate**Decorative Glass: **Birchwood** 

Door Colour: **Cotswold**Decorative Glass: **Kew** 

Door Colour: Chartwell Green
Decorative Glass: Milan

Door Colour: **Twilight**Decorative Glass: **Hathaway** 

Door Colour: Anthracite Grey
Decorative Glass: Cubic

Door Colour: **Stormy Seas**Decorative Glass: **Louisiana** 

Door Colour: **Marsala**Decorative Glass: **Diamonte** 

Door Colour: Very Berry
Decorative Glass: Opulence