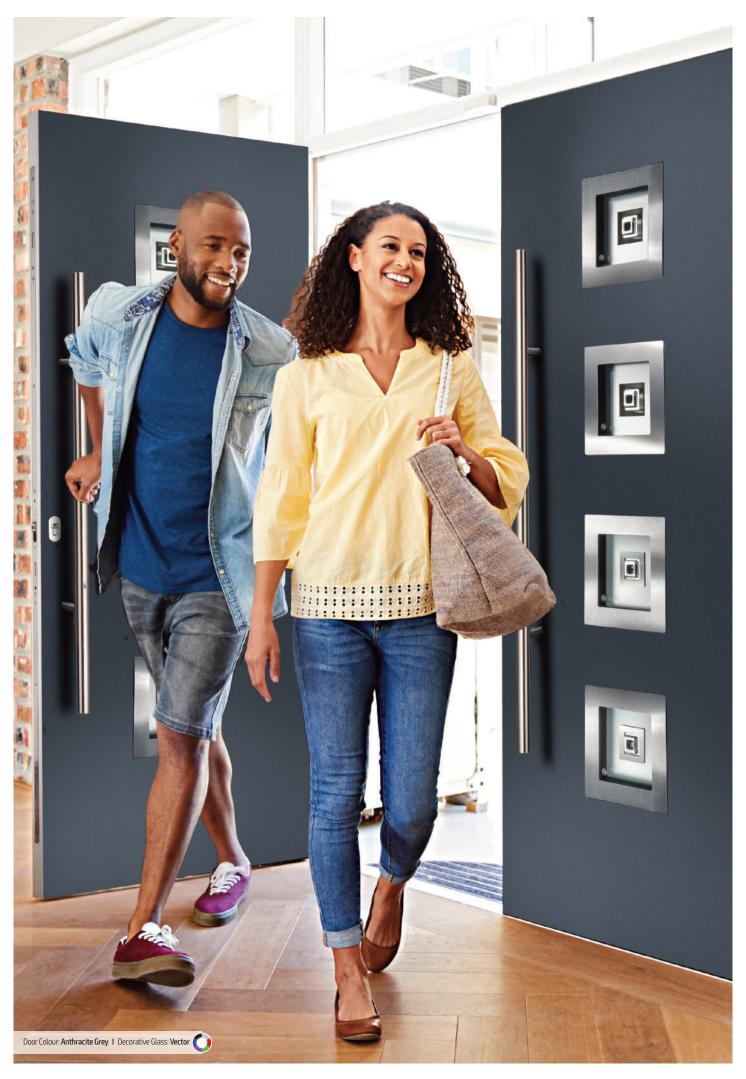

Door Colour: Anthracite Grey
Decorative Glass: Cubic

Door Colour: **Stormy Seas**Decorative Glass: **Louisiana** 

Door Colour: **Marsala**Decorative Glass: **Diamonte** 

Door Colour: Very Berry
Decorative Glass: Opulence