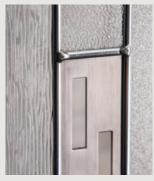

#### **Performance**

Our door offers a truly appealing finish for the entrance of any home, with a high definition smooth or grained GRP outer skin which will look stunning for years to come. The door offers stability from the elements with its inner core of LVL encased with composite stiles and rails for protection against any water ingress. Our doors usually have a grained PVC edge to the hinge and lock side in either White, Chartwell Green, Anthracite Grey, stain or paint finish.

The inner core is manufactured from high density polyurethane foam, which offers exceptional thermal

efficiency and will help to reduce energy bills in comparison with any other door on the market.