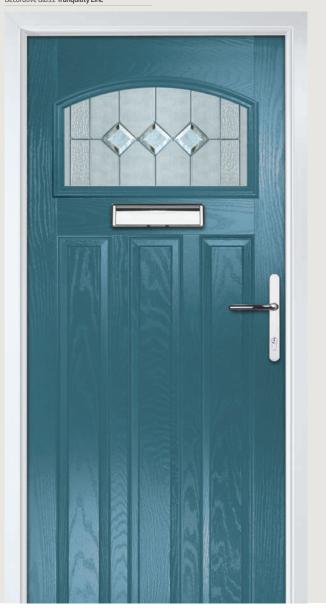

Door Colour: Chartwell Green
Decorative Glass: Tranquility Zinc

Door Colour: Clay
Decorative Glass: Mercury

Shown with Penina glazing option

Door Colour: **Diablo**Decorative Glass: **Carrington** 

Door Colour: Putty