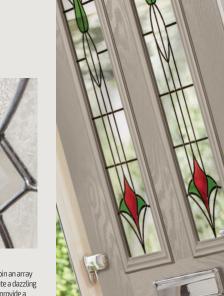

#### Glass and Glazing -Making a Personal Statement

The visual impact of your door is enhanced by the choice of glass within. Depending on the style, the units will be either a double or triple glazed unit.

### Traditional Doors

The range of traditional doors are designed to replicate the most popular timber doors and come with highly defined mouldings and realistic wood-grain embossing on the surface. Whether used in a Victorian home, a modern townhouse or a farmhouse cottage, these doors always add to the appearance of the entrance.

These doors are transformed by the choice of decorative glass and colours, with 59 door colours available and a huge range of glass options, from the simple diamonds of Prestige, through to the stunning multi-faced bevelling and black chrome caming of Impressions, these doors can make a real statement.