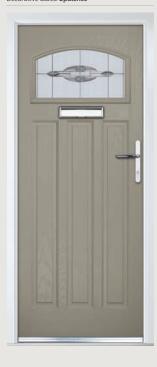

# Gleneagles

**Grained** Traditional Doors

With its American style, the Gleneagles is proving to be as popular here in the UK.

Door Colour: **Agate Grey**Decorative Glass: **Cascade** 

Door Colour: **Black**Decorative Glass: **Louisiana** 

DOORCO

Trending Colours

Door Colour: Nimbus
Decorative Glass: Graphite

Door Colour: Clotted Cream
Decorative Glass: Indulgence

Door Colour: Twilight
Decorative Glass: Trinity

Door Colour: Silver Grey
Decorative Glass: Synergy